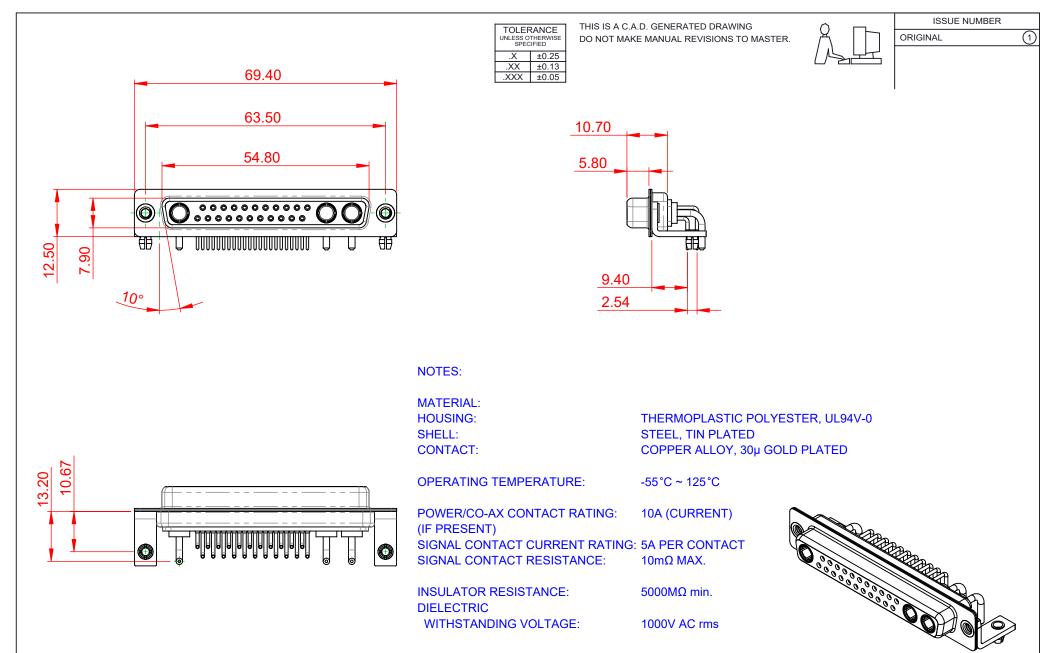

| COMBINATION D-SUB                                                              |                                                                                                                                                                                                                | SW REFERENCE NO.: 630 COMBO ASSEMBLY |                  |       |
|--------------------------------------------------------------------------------|----------------------------------------------------------------------------------------------------------------------------------------------------------------------------------------------------------------|--------------------------------------|------------------|-------|
|                                                                                |                                                                                                                                                                                                                | DRAWN: C.B                           | DATE: JAN. 01/20 | 19    |
|                                                                                |                                                                                                                                                                                                                | CHECKED:                             | DATE:            |       |
| EDAC INC<br>TORONTO, ONTARIO<br>CANADA<br>YOUR CONNECTION TO QUALITY & SERVICE | THESE DRAWINGS AND SPECIFICATIONS<br>ARE THE PROPERTY OF EDAC INC.,AND<br>SHALL NOT BE REPRODUCED,OR COPIED<br>OR USED AS THE BASIS FOR THE<br>MANUFACTURE OR SALE OF APPARATUS<br>WITHOUT WRITTEN PERMISSION. | SCALE: (IN C.A.D. 1:1)               | SHEET 1 OF       | 2     |
|                                                                                |                                                                                                                                                                                                                | DRAWING NUMBER: 630-25W3             | 3640-1T3         | ISSUE |
|                                                                                |                                                                                                                                                                                                                | PART NUMBER: 630-25W                 | 3640-1T3         | 1     |