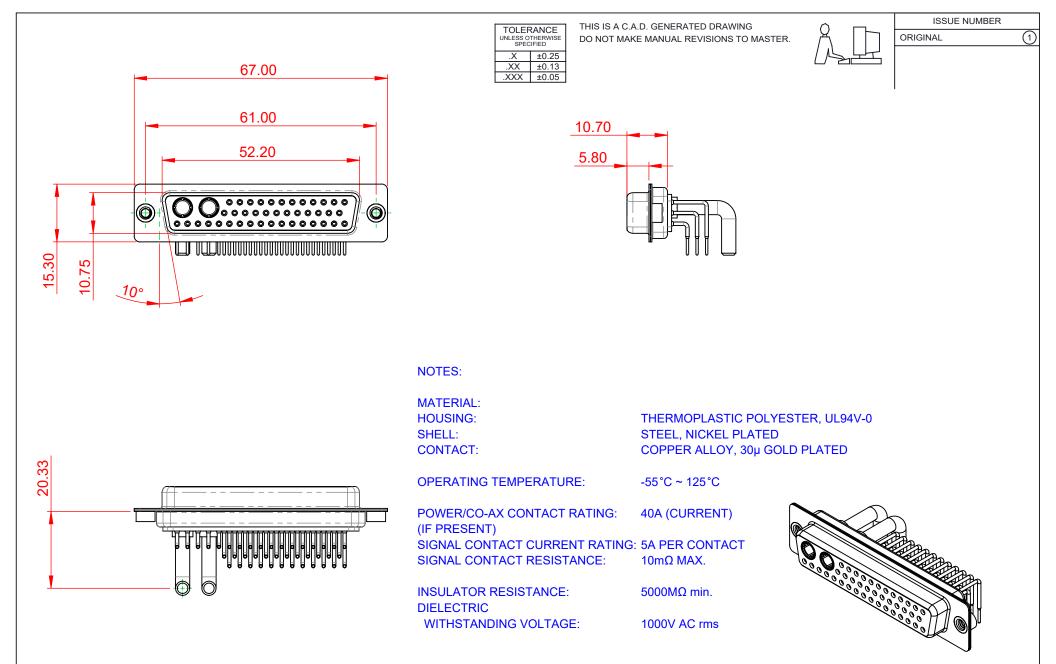

| COMBINATION D-SUB                    |                                        |                                                                                                                                             | SW REFERENCE NO.: 630 COMBO ASSEMBLY |                 |                    |    |       |
|--------------------------------------|----------------------------------------|---------------------------------------------------------------------------------------------------------------------------------------------|--------------------------------------|-----------------|--------------------|----|-------|
|                                      |                                        |                                                                                                                                             | DRAWN: C.B                           |                 | DATE: JAN. 01/2019 |    |       |
|                                      |                                        |                                                                                                                                             | CHECKED:                             |                 | DATE:              |    |       |
|                                      | EDAC INC<br>TORONTO, ONTARIO<br>CANADA | THESE DRAWINGS AND SPECIFICATIONS<br>ARE THE PROPERTY OF EDAC INC.,AND<br>SHALL NOT BE REPRODUCED,OR COPIED<br>OR USED AS THE BASIS FOR THE | SCALE: (IN C.A.D. 1                  | l:1)            | SHEET 1            | OF | 2     |
|                                      |                                        |                                                                                                                                             | DRAWING NUMBER: 630-43W2             |                 | 2650-4N2           |    | ISSUE |
| YOUR CONNECTION TO QUALITY & SERVICE |                                        | MANUFACTURE OR SALE OF APPARATUS<br>WITHOUT WRITTEN PERMISSION.                                                                             | PART NUMBER:                         | 630-43W2650-4N2 |                    |    | 1     |

THIS SERIES FULLY CONFORMS TO THE EUROPEAN UNION DIRECTIVES 2011/65/EU FOR R₀HS COMPLIANCY.