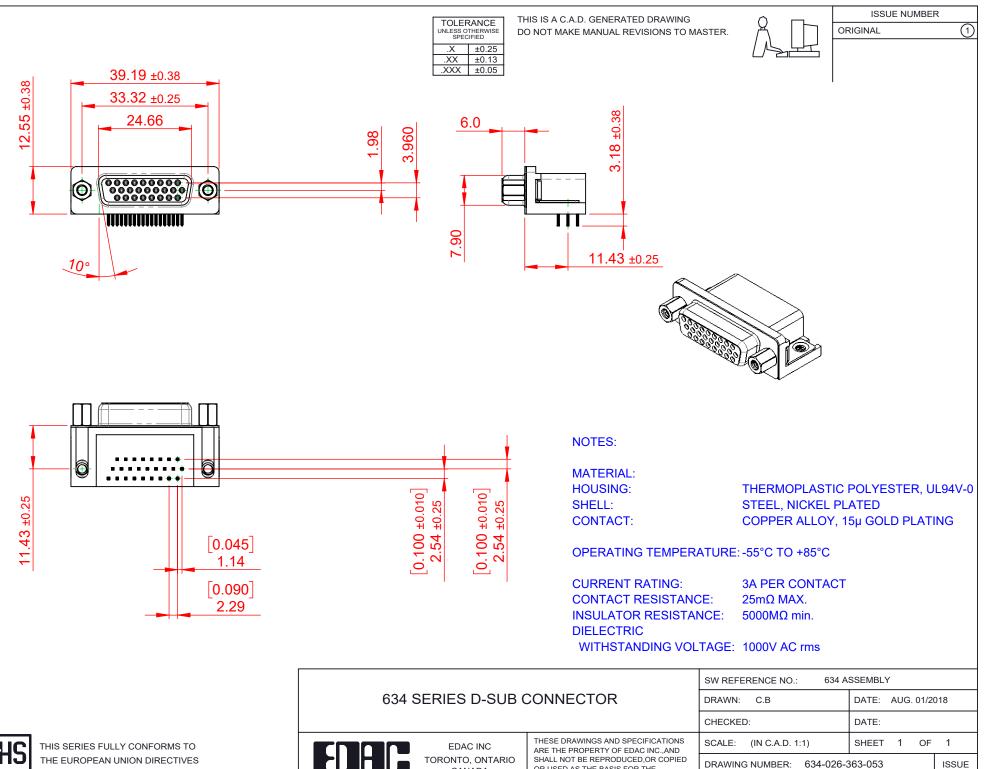

THE EUROPEAN UNION DIRECTIVES 2011/65/EU FOR RoHS COMPLIANCY.

COMPLIANT

|                                      |                                                                                                                                                                                                                | CHECKED:               | DATE:         |
|--------------------------------------|----------------------------------------------------------------------------------------------------------------------------------------------------------------------------------------------------------------|------------------------|---------------|
| EDAC INC                             | THESE DRAWINGS AND SPECIFICATIONS<br>ARE THE PROPERTY OF EDAC INC.,AND<br>SHALL NOT BE REPRODUCED,OR COPIED<br>OR USED AS THE BASIS FOR THE<br>MANUFACTURE OR SALE OF APPARATUS<br>WITHOUT WRITTEN PERMISSION. | SCALE: (IN C.A.D. 1:1) | SHEET         |
| TORONTO, ONTARIO<br>CANADA           |                                                                                                                                                                                                                | DRAWING NUMBER: 63     | 4-026-363-053 |
| YOUR CONNECTION TO QUALITY & SERVICE |                                                                                                                                                                                                                | PART NUMBER: 63        | 4-026-363-053 |