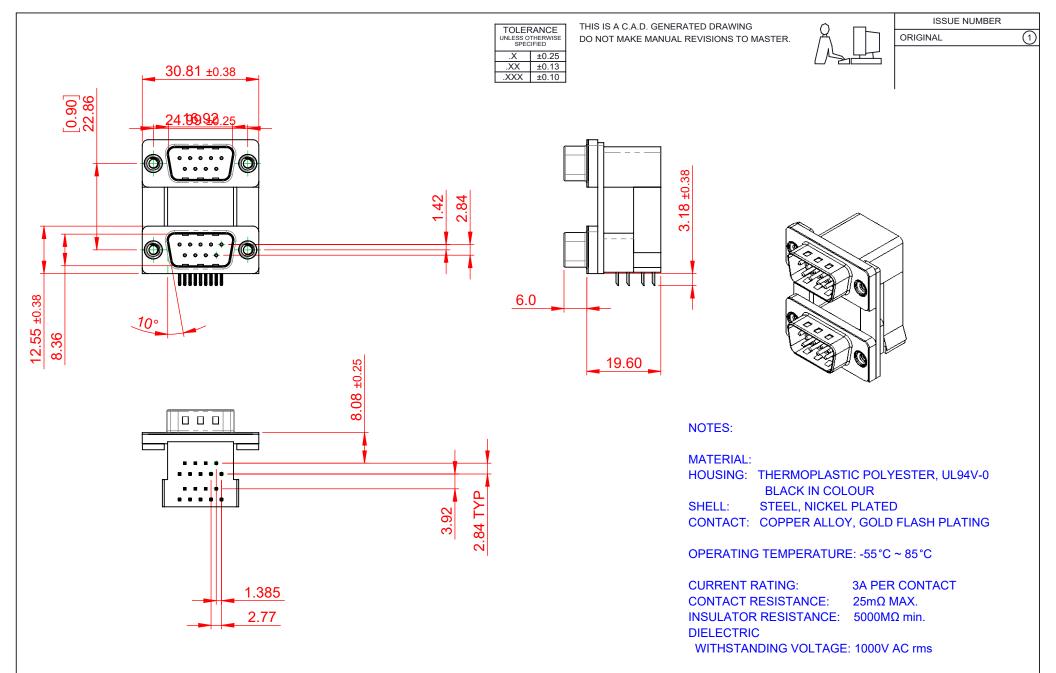

|           | 661 SERIES D-SUB CONNECTOR           |                                                                                                                                       | SW REFERENCE NO.: 661 ASSEMBLY  |                  |       |
|-----------|--------------------------------------|---------------------------------------------------------------------------------------------------------------------------------------|---------------------------------|------------------|-------|
|           |                                      |                                                                                                                                       | DRAWN: C.B                      | DATE: AUG. 01/20 | )18   |
|           |                                      |                                                                                                                                       | CHECKED:                        | DATE:            |       |
|           | EDAC INC                             | THESE DRAWINGS AND SPECIFICATIONS<br>ARE THE PROPERTY OF EDAC INCAND                                                                  | SCALE: 1:1                      | SHEET 1 OF       | 1     |
| ES<br>IY. | TORONTO, ONTARIO<br>CANADA           | SHALL NOT BE REPRODUCED, OR COPIED<br>OR USED AS THE BASIS FOR THE<br>MANUFACTURE OR SALE OF APPARATUS<br>WITHOUT WRITTEN PERMISSION. | DRAWING NUMBER: 661-009-264-008 |                  | ISSUE |
|           | YOUR CONNECTION TO QUALITY & SERVICE |                                                                                                                                       | PART NUMBER: 661-009-           | 264-008          | 1     |