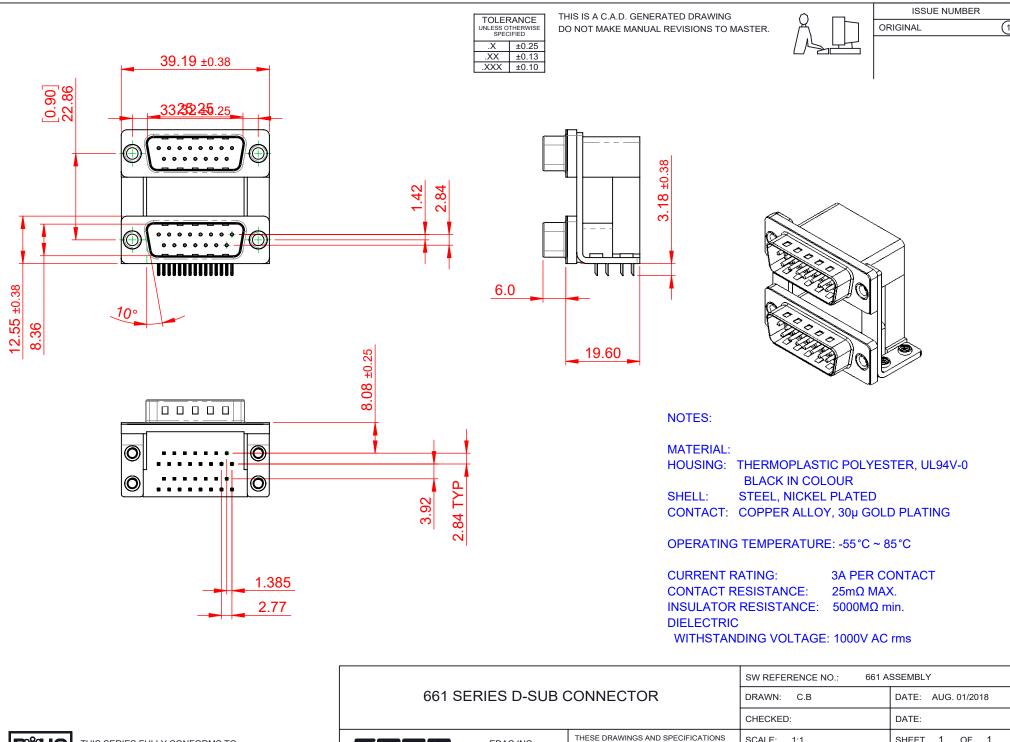

THIS SERIES FULLY CONFORMS TO THE EUROPEAN UNION DIRECTIVES 2011/65/EU FOR RoHS COMPLIANCY. YOUR CONNECTION TO QUALITY & SERVICE

EDAC INC TORONTO, ONTARIO CANADA

ARE THE PROPERTY OF EDAC INC..AND SHALL NOT BE REPRODUCED,OR COPIED OR USED AS THE BASIS FOR THE MANUFACTURE OR SALE OF APPARATUS WITHOUT WRITTEN PERMISSION.

|  | SW REFERENCE NO.: 661 ASSEMBLY |                    |
|--|--------------------------------|--------------------|
|  | DRAWN: C.B                     | DATE: AUG. 01/2018 |
|  | CHECKED:                       | DATE:              |
|  | SCALE: 1:1                     | SHEET 1 OF 1       |
|  | DD 414/110 AH IMADED           |                    |

DRAWING NUMBER: 661-015-664-050 ISSUE PART NUMBER: 661-015-664-050