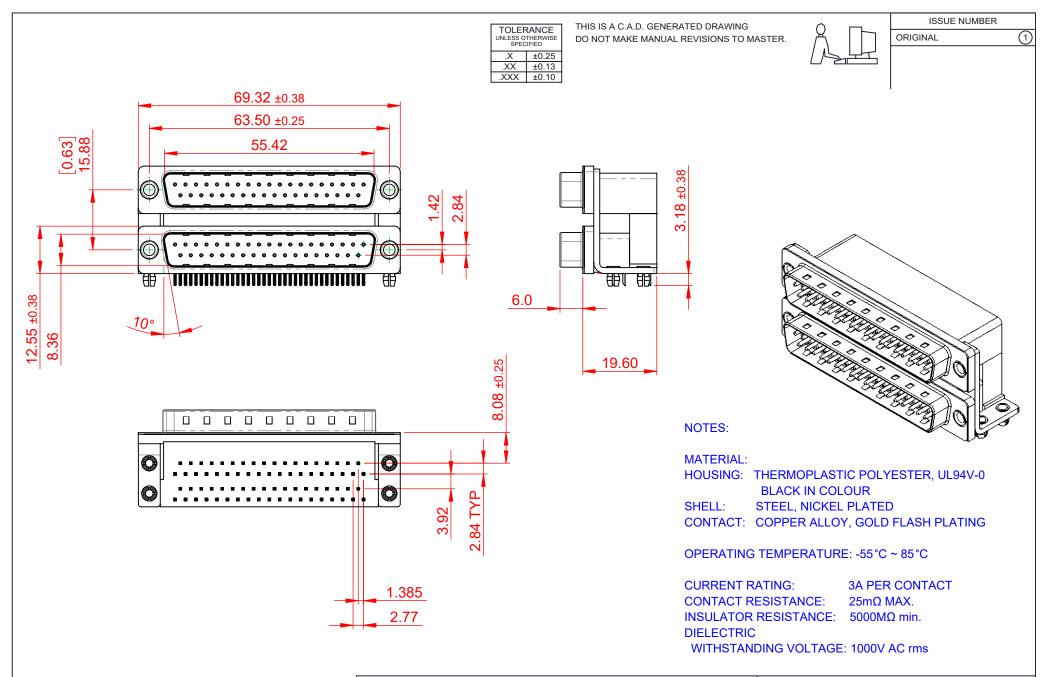

|           | 661 SERIES D-SUB CONNECTOR           |                                                                                                                                       | SW REFERENCE NO.: 661 ASSEMBLY  |                  |       |
|-----------|--------------------------------------|---------------------------------------------------------------------------------------------------------------------------------------|---------------------------------|------------------|-------|
|           |                                      |                                                                                                                                       | DRAWN: C.B                      | DATE: AUG. 01/20 | 18    |
|           |                                      |                                                                                                                                       | CHECKED:                        | DATE:            |       |
| C         | EDAC INC                             | THESE DRAWINGS AND SPECIFICATIONS<br>ARE THE PROPERTY OF EDAC INCAND                                                                  | SCALE: 1:1                      | SHEET 1 OF       | 1     |
| ES<br>:Y. | YOUR CONNECTION TO QUALITY & SERVICE | SHALL NOT BE REPRODUCED, OR COPIED<br>OR USED AS THE BASIS FOR THE<br>MANUFACTURE OR SALE OF APPARATUS<br>WITHOUT WRITTEN PERMISSION. | DRAWING NUMBER: 661-037-264-044 |                  | ISSUE |
|           |                                      |                                                                                                                                       | PART NUMBER: 661-037-           | 264-044          | 1     |