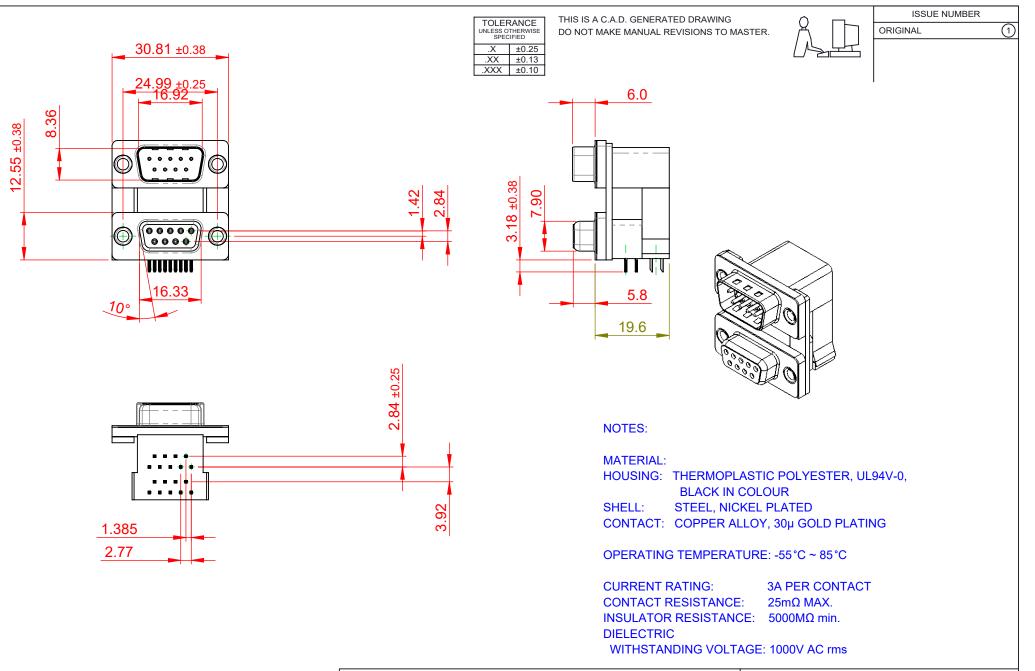

|         |                                                                                |                                                                                                                                                                                                                | SW REFERENCE NO.: 663 ASSEMBLY  |                  |       |
|---------|--------------------------------------------------------------------------------|----------------------------------------------------------------------------------------------------------------------------------------------------------------------------------------------------------------|---------------------------------|------------------|-------|
|         | 663 SERIES D-SUB C                                                             | ONNECTOR                                                                                                                                                                                                       | DRAWN: C.B                      | DATE: AUG. 01/20 | 18    |
|         |                                                                                |                                                                                                                                                                                                                | CHECKED:                        | DATE:            |       |
| YOUR CO | EDAG INC<br>TORONTO, ONTARIO<br>CANADA<br>YOUR CONNECTION TO QUALITY & SERVICE | THESE DRAWINGS AND SPECIFICATIONS<br>ARE THE PROPERTY OF EDAC INC.,AND<br>SHALL NOT BE REPRODUCED,OR COPIED<br>OR USED AS THE BASIS FOR THE<br>MANUFACTURE OR SALE OF APPARATUS<br>WITHOUT WRITTEN PERMISSION. | SCALE: (IN C.A.D. 1:1)          | SHEET 1 OF       | 1     |
|         |                                                                                |                                                                                                                                                                                                                | DRAWING NUMBER: 663-009-664-007 |                  | ISSUE |
|         |                                                                                |                                                                                                                                                                                                                | PART NUMBER: 663-009-6          | 64-007           | 1     |