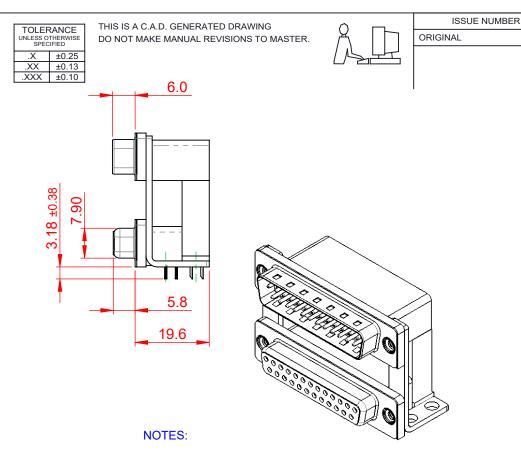

MATERIAL:

HOUSING: THERMOPLASTIC POLYESTER, UL94V-0,

**BLACK IN COLOUR** 

SHELL: STEEL, NICKEL PLATED

CONTACT: COPPER ALLOY, GOLD FLASH PLATING

OPERATING TEMPERATURE: -55°C ~ 85°C

**CURRENT RATING: 3A PER CONTACT** 

**CONTACT RESISTANCE:**  $25m\Omega$  MAX. **INSULATOR RESISTANCE:** 5000MΩ min.

**DIELECTRIC** 

WITHSTANDING VOLTAGE: 1000V AC rms

THIS SERIES FULLY CONFORMS TO THE EUROPEAN UNION DIRECTIVES 2011/65/EU FOR RoHS COMPLIANCY.





**EDAC INC** TORONTO, ONTARIO CANADA YOUR CONNECTION TO QUALITY & SERVICE

THESE DRAWINGS AND SPECIFICATIONS ARE THE PROPERTY OF EDAC INC..AND SHALL NOT BE REPRODUCED, OR COPIED OR USED AS THE BASIS FOR THE MANUFACTURE OR SALE OF APPARATUS WITHOUT WRITTEN PERMISSION.

|  | SW REFERENCE NO.: 663 ASSEMBLY  |                    |
|--|----------