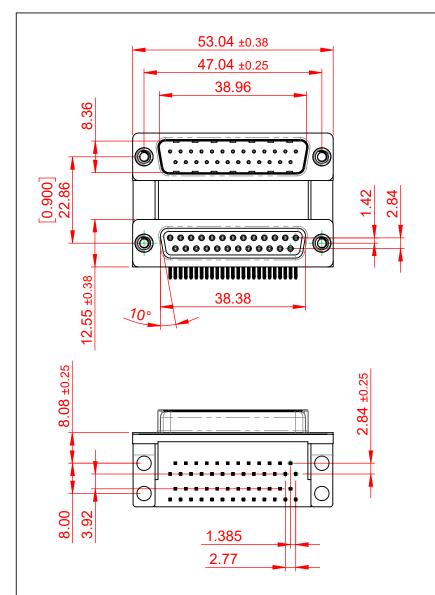

MATERIAL:

HOUSING: THERMOPLASTIC POLYESTER, UL94V-0,

**BLACK IN COLOUR** 

SHELL: STEEL, NICKEL PLATED

CONTACT: COPPER ALLOY, GOLD FLASH PLATING

OPERATING TEMPERATURE: -55°C ~ 85°C

**CURRENT RATING: 3A PER CONTACT** 

**CONTACT RESISTANCE:**  $25m\Omega$  MAX. **INSULATOR RESISTANCE:** 5000MΩ min.

**DIELECTRIC** 

WITHSTANDING VOLTAGE: 1000V AC rms

THIS SERIES FULLY CONFORMS TO THE EUROPEAN UNION DIRECTIVES 2011/65/EU FOR RoHS COMPLIANCY.





**EDAC INC** TORONTO, ONTARIO CANADA YOUR CONNECTION TO QUALITY & SERVICE

THESE DRAWINGS AND SPECIFICATIONS ARE THE PROPERTY OF EDAC INC..AND SHALL NOT BE REPRODUCED, OR COPIED OR USED AS THE BASIS FOR THE MANUFACTURE OR SALE OF APPARATUS WITHOUT WRITTEN PERMISSION.

|  | SW REFERENCE NO.: 663 ASSEMBLY  |                    |
|--|--------