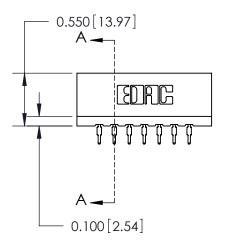

## THIS IS A C.A.D. GENERATED DRAWING DO NOT MAKE MANUAL REVISIONS TO MASTER.

ISSUE NUMBER

ORIGINAL

Contact Information
520-P.C. Tail, Regular Point - Tail LG.=.190(4.83)
.156" (3.96mm) Contact Spacing x .200" (5.08mm) Row Spacing