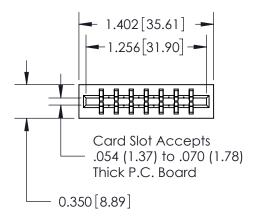

## THIS IS A C.A.D. GENERATED DRAWING DO NOT MAKE MANUAL REVISIONS TO MASTER.

ISSUE NUMBER

ORIGINAL

Contact Information
520-P.C. Tail, Regular Point - Tail LG.=.190(4.83)
.156" (3.96mm) Contact Spacing x .200" (5.08mm) Row Spacing