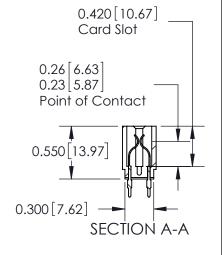

## THIS IS A C.A.D. GENERATED DRAWING DO NOT MAKE MANUAL REVISIONS TO MASTER.

ISSUE NUMBER

ORIGINAL

Contact Information
520-P.C. Tail, Regular Point - Tail LG.=.190(4.83)
.156" (3.96mm) Contact Spacing x .200" (5.08mm) Row Spacing