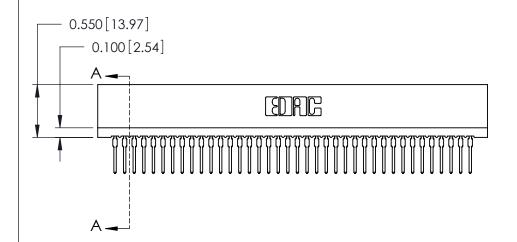

THIS IS A C.A.D. GENERATED DRAWING DO NOT MAKE MANUAL REVISIONS TO MASTER.

ISSUE NUMBER

ORIGINAL

Contact Information
522-P.C. Tail, Regular Point - Tail LG.=.375(9.53)
.100" (2.54mm) Contact Spacing x .200" (5.08mm) Row Spacing

.230 [5.84] Point of Contact 0.420 [10.67] Card Slot 0.300 [7.62]

725 Series Ultra-Mate Card Edge Connector - Press Fit

Part Number: 725-076-522-201

YOUR CONNECTION TO QUALITY & SERVICE

**EDAC INC** TORONTO, ONTARIO CANADA