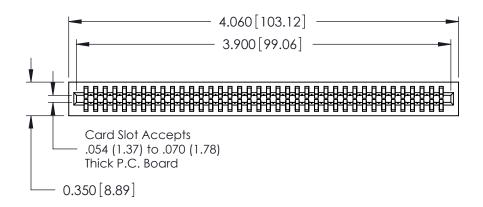

.230 [5.84] Point of Contact 0.420 [10.67] Card Slot 0.300 [7.62]

725 Series Ultra-Mate Card Edge Connector - Press Fit

Part Number: 725-076-522-201

YOUR CONNECTION TO QUALITY & SERVICE

**EDAC INC** TORONTO, ONTARIO CANADA