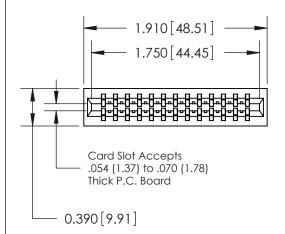

THIS IS A C.A.D. GENERATED DRAWING DO NOT MAKE MANUAL REVISIONS TO MASTER.

ISSUE NUMBER

ORIGINAL

Contact Information
527-P.C. Tail, High Point - Tail LG.=.375(9.53)
.125" (3.18mm) Contact Spacing x .250" (6.35mm) Row Spacing