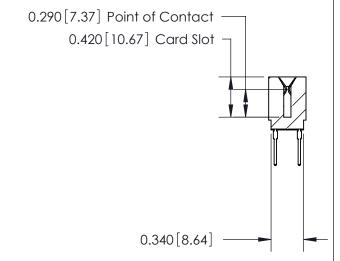

THIS IS A C.A.D. GENERATED DRAWING DO NOT MAKE MANUAL REVISIONS TO MASTER.

ISSUE NUMBER

ORIGINAL

Contact Information
527-P.C. Tail, High Point - Tail LG.=.375(9.53)
.125" (3.18mm) Contact Spacing x .250" (6.35mm) Row Spacing