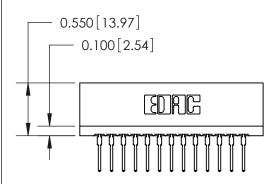

THIS IS A C.A.D. GENERATED DRAWING DO NOT MAKE MANUAL REVISIONS TO MASTER.

ISSUE NUMBER

ORIGINAL

Contact Information
527-P.C. Tail, High Point - Tail LG.=.375(9.53)
.125" (3.18mm) Contact Spacing x .250" (6.35mm) Row Spacing