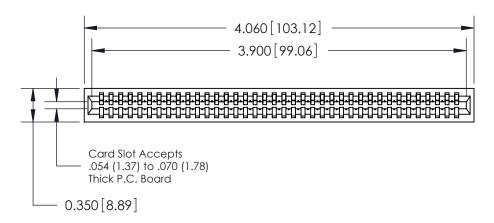

THIS IS A C.A.D. GENERATED DRAWING DO NOT MAKE MANUAL REVISIONS TO MASTER.

ISSUE NUMBER

ORIGINAL

Contact Information
540-Wire Wrap, Regular Point - Tail LG.=.560(14.22)
.100" (2.54mm) Contact Spacing x .200" (5.08mm) Row Spacing

ACAD REFERENCE NO.

745 Series Ultra-Mate Card Edge Connector - Press Fit
Part Number: 745-038-540-101

EDAC INC
TORONTO, ONTARIO
CANADA
YOUR CONNECTION TO QUALITY & SERVICE

TORONTO ON TORONTO ON THE MANUFACTURE OR SALE OF APPARATUS WITHOUT WRITTEN PERMISSION.