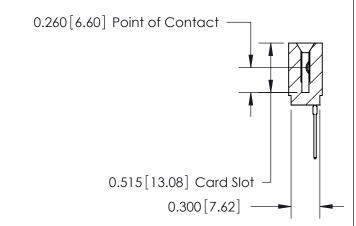

THIS IS A C.A.D. GENERATED DRAWING DO NOT MAKE MANUAL REVISIONS TO MASTER.

ISSUE NUMBER

ORIGINAL

Contact Information
540-Wire Wrap, Regular Point - Tail LG.=.560(14.22)
.100" (2.54mm) Contact Spacing x .200" (5.08mm) Row Spacing

ACAD REFERENCE NO.

745 Series Ultra-Mate Card Edge Connector - Press Fit
Part Number: 745-038-540-101

EDAC INC
TORONTO, ONTARIO
CANADA
YOUR CONNECTION TO QUALITY & SERVICE

TORONTO ON TORONTO ON THE MANUFACTURE OR SALE OF APPARATUS WITHOUT WRITTEN PERMISSION.