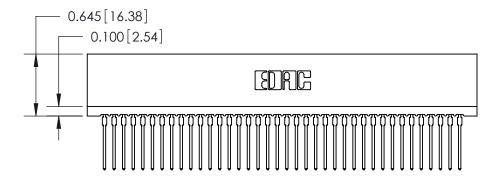

THIS IS A C.A.D. GENERATED DRAWING DO NOT MAKE MANUAL REVISIONS TO MASTER.

ISSUE NUMBER

ORIGINAL

Contact Information
540-Wire Wrap, Regular Point - Tail LG.=.560(14.22)
.100" (2.54mm) Contact Spacing x .200" (5.08mm) Row Spacing

ACAD REFERENCE NO.

745 Series Ultra-Mate Card Edge Connector - Press Fit
Part Number: 745-038-540-101

EDAC INC
TORONTO, ONTARIO
CANADA
YOUR CONNECTION TO QUALITY & SERVICE

TORONTO ON TORONTO ON THE MANUFACTURE OR SALE OF APPARATUS WITHOUT WRITTEN PERMISSION.