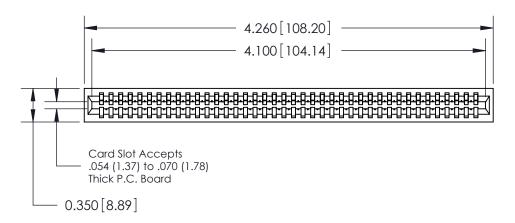

Contact Information
545-Wire Wrap, High Point - Tail LG.=.560(14.22)
.100" (2.54mm) Contact Spacing x .200" (5.08mm) Row Spacing

ACAD REFERENCE NO. 745 Series Ultra-Mate Card Edge Connector - Press Fit DRAWN: J.LEE Part Number: 745-040-545-101 CHECKED: **EDAC INC** SCALE: THESE DRAWINGS AND SPECIFICATIONS ARE THE PROPERTY OF EDAC INC., AND TORONTO, ONTARIO SHALL NOT BE REPRODUCED, OR COPIED DRAWING NUMBER CANADA OR USED AS THE BASIS FOR THE 745-ENG MASTER MANUFACTURE OR SALE OF APPARATUS YOUR CONNECTION TO QUALITY & SERVICE WITHOUT WRITTEN PERMISSION.