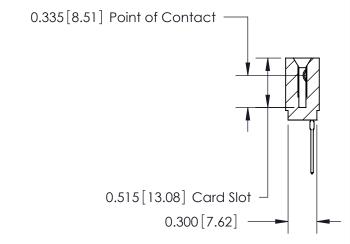

Contact Information
545-Wire Wrap, High Point - Tail LG.=.560(14.22)
.100" (2.54mm) Contact Spacing x .200" (5.08mm) Row Spacing

ACAD REFERENCE NO. 745 Series Ultra-Mate Card Edge Connector - Press Fit DRAWN: J.LEE Part Number: 745-040-545-101 CHECKED: **EDAC INC** SCALE: THESE DRAWINGS AND SPECIFICATIONS ARE THE PROPERTY OF EDAC INC., AND TORONTO, ONTARIO SHALL NOT BE REPRODUCED, OR COPIED DRAWING NUMBER CANADA OR USED AS THE BASIS FOR THE 745-ENG MASTER MANUFACTURE OR SALE OF APPARATUS YOUR CONNECTION TO QUALITY & SERVICE WITHOUT WRITTEN PERMISSION.