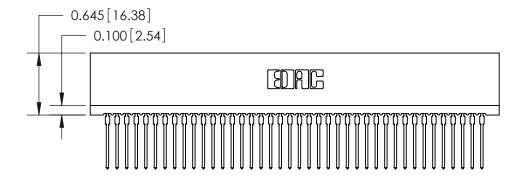

Contact Information
545-Wire Wrap, High Point - Tail LG.=.560(14.22)
.100" (2.54mm) Contact Spacing x .200" (5.08mm) Row Spacing

ACAD REFERENCE NO. 745 Series Ultra-Mate Card Edge Connector - Press Fit DRAWN: J.LEE Part Number: 745-040-545-101 CHECKED: **EDAC INC** SCALE: THESE DRAWINGS AND SPECIFICATIONS ARE THE PROPERTY OF EDAC INC., AND TORONTO, ONTARIO SHALL NOT BE REPRODUCED, OR COPIED DRAWING NUMBER CANADA OR USED AS THE BASIS FOR THE 745-ENG MASTER MANUFACTURE OR SALE OF APPARATUS YOUR CONNECTION TO QUALITY & SERVICE WITHOUT WRITTEN PERMISSION.