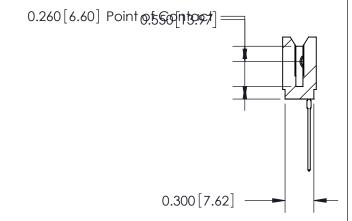

THIS IS A C.A.D. GENERATED DRAWING DO NOT MAKE MANUAL REVISIONS TO MASTER.

ISSUE NUMBER

ORIGINAL

Contact Information
541-Wire Wrap, Regular Point - Tail LG.=.750(19.05)
.100" (2.54mm) Contact Spacing x .200" (5.08mm) Row Spacing

745 Series Ultra-Mate Card Edge Connector - Press Fit Part Number: 745-045-541-106

YOUR CONNECTION TO QUALITY & SERVICE

**EDAC INC** TORONTO, ONTARIO CANADA

THESE DRAWINGS AND SPECIFICATIONS ARE THE PROPERTY OF EDAC INC., AND SHALL NOT BE REPRODUCED, OR COPIED OR USED AS THE BASIS FOR THE MANUFACTURE OR SALE OF APPARATUS WITHOUT WRITTEN PERMISSION.