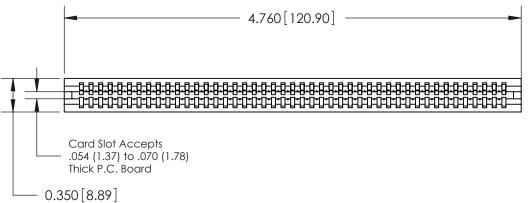

THIS IS A C.A.D. GENERATED DRAWING DO NOT MAKE MANUAL REVISIONS TO MASTER.

ISSUE NUMBER

ORIGINAL

Contact Information
541-Wire Wrap, Regular Point - Tail LG.=.750(19.05)
.100" (2.54mm) Contact Spacing x .200" (5.08mm) Row Spacing

745 Series Ultra-Mate Card Edge Connector - Press Fit Part Number: 745-045-541-106

YOUR CONNECTION TO QUALITY & SERVICE

**EDAC INC** TORONTO, ONTARIO CANADA

THESE DRAWINGS AND SPECIFICATIONS ARE THE PROPERTY OF EDAC INC., AND SHALL NOT BE REPRODUCED, OR COPIED OR USED AS THE BASIS FOR THE MANUFACTURE OR SALE OF APPARATUS WITHOUT WRITTEN PERMISSION.