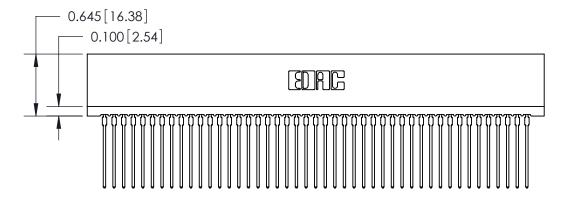

THIS IS A C.A.D. GENERATED DRAWING DO NOT MAKE MANUAL REVISIONS TO MASTER.

ISSUE NUMBER

ORIGINAL

Contact Information
541-Wire Wrap, Regular Point - Tail LG.=.750(19.05)
.100" (2.54mm) Contact Spacing x .200" (5.08mm) Row Spacing

745 Series Ultra-Mate Card Edge Connector - Press Fit Part Number: 745-045-541-106

YOUR CONNECTION TO QUALITY & SERVICE

**EDAC INC** TORONTO, ONTARIO CANADA

THESE DRAWINGS AND SPECIFICATIONS ARE THE PROPERTY OF EDAC INC., AND SHALL NOT BE REPRODUCED, OR COPIED OR USED AS THE BASIS FOR THE MANUFACTURE OR SALE OF APPARATUS WITHOUT WRITTEN PERMISSION.