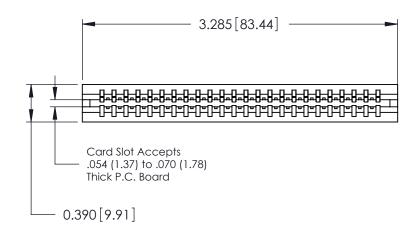

746-ENG MASTER

DATE: AUG 20/09

SHEET 1 OF 1

**ISSUE** 

DATE:

Contact Information
520-P.C. Tail, Regular Point - Tail LG.=.175(4.45)
.125" (3.18mm) Contact Spacing x .250" (6.35mm) Row Spacing

746-ENG MASTER