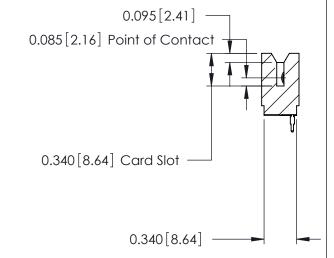

746-ENG MASTER

DATE: AUG 20/09

SHEET 1 OF 1

**ISSUE** 

DATE:

Contact Information
520-P.C. Tail, Regular Point - Tail LG.=.175(4.45)
.125" (3.18mm) Contact Spacing x .250" (6.35mm) Row Spacing

746-ENG MASTER