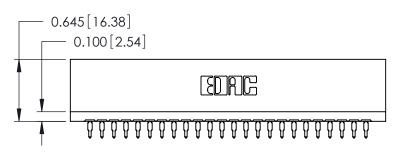

746-ENG MASTER

DATE: AUG 20/09

SHEET 1 OF 1

**ISSUE** 

DATE:

Contact Information
520-P.C. Tail, Regular Point - Tail LG.=.175(4.45)
.125" (3.18mm) Contact Spacing x .250" (6.35mm) Row Spacing

746-ENG MASTER