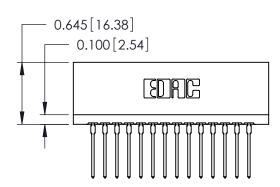

ORIGINAL

Contact Information
540-Wire Wrap, Regular Point - Tail LG.=.560(14.22)
.125" (3.18mm) Contact Spacing x .250" (6.35mm) Row Spacing

| 746 Series Ultra-Mate Card Edge Connector - Press Fit |                  |                                                                                                                                                                     |                | ACAD REFERENCE NO. |                 | 746-ENG MASTER |  |
|-------------------------------------------------------|------------------|---------------------------------------------------------------------------------------------------------------------------------------------------------------------|----------------|--------------------|-----------------|----------------|--|
|                                                       |                  |                                                                                                                                                                     | DRAWN:         | J.LEE              | DATE: AUG 20/09 |                |  |
| Part Number: 746-028-540-606                          |                  |                                                                                                                                                                     | CHECKED:       |                    | DATE:           |                |  |
|                                                       | EDAC INC         | THESE DRAWINGS AND SPECIFICATIONS ARE THE PROPERTY OF EDAC INC.,AND SHALL NOT BE REPRODUCED,OR COPIED OR USED AS THE BASIS FOR THE MANUFACTURE OR SALE OF APPARATUS | SCALE:         |                    | SHEET 1         | OF 1           |  |
|                                                       | TORONTO, ONTARIO |                                                                                                                                                                     | DRAWING NUMBER |                    |                 | ISSUE          |  |
|                                                       | CANADA           |                                                                                                                                                                     | 746-ENG MASTER |                    | ₹               | 1              |  |
| YOUR CONNECTION TO QUALITY & SERVICE                  |                  | WITHOUT WRITTEN PERMISSION.                                                                                                                                         |                |                    |                 |                |  |