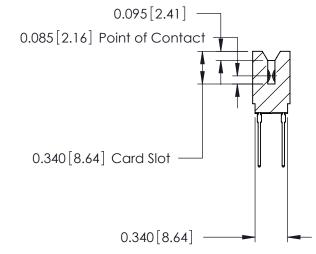

ORIGINAL

Contact Information
540-Wire Wrap, Regular Point - Tail LG.=.560(14.22)
.125" (3.18mm) Contact Spacing x .250" (6.35mm) Row Spacing

| 746 Series Ultra-Mate Card Edge Connector - Press Fit |                  |                                                                                                                                                                     |                | ACAD REFERENCE NO. |                 | 746-ENG MASTER |  |
|-------------------------------------------------------|------------------|---------------------------------------------------------------------------------------------------------------------------------------------------------------------|----------------|--------------------|-----------------|----------------|--|
|                                                       |                  |                                                                                                                                                                     | DRAWN:         | J.LEE              | DATE: AUG 20/09 |                |  |
| Part Number: 746-028-540-606                          |                  |                                                                                                                                                                     | CHECKED:       |                    | DATE:           |                |  |
|                                                       | EDAC INC         | THESE DRAWINGS AND SPECIFICATIONS ARE THE PROPERTY OF EDAC INC.,AND SHALL NOT BE REPRODUCED,OR COPIED OR USED AS THE BASIS FOR THE MANUFACTURE OR SALE OF APPARATUS | SCALE:         |                    | SHEET 1         | OF 1           |  |
|                                                       | TORONTO, ONTARIO |                                                                                                                                                                     | DRAWING NUMBER |                    |                 | ISSUE          |  |
|                                                       | CANADA           |                                                                                                                                                                     | 746-ENG MASTER |                    | ₹               | 1              |  |
| YOUR CONNECTION TO QUALITY & SERVICE                  |                  | WITHOUT WRITTEN PERMISSION.                                                                                                                                         |                |                    |                 |                |  |