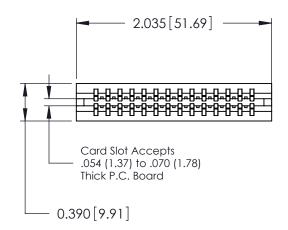

ORIGINAL

Contact Information
540-Wire Wrap, Regular Point - Tail LG.=.560(14.22)
.125" (3.18mm) Contact Spacing x .250" (6.35mm) Row Spacing

| 746 Series Ultra-Mate Card Edge Connector - Press Fit |                  |                                                                                                                                                                     |                | ACAD REFERENCE NO. |                 | 746-ENG MASTER |  |
|-------------------------------------------------------|------------------|---------------------------------------------------------------------------------------------------------------------------------------------------------------------|----------------|--------------------|-----------------|----------------|--|
|                                                       |                  |                                                                                                                                                                     | DRAWN:         | J.LEE              | DATE: AUG 20/09 |                |  |
| Part Number: 746-028-540-606                          |                  |                                                                                                                                                                     | CHECKED:       |                    | DATE:           |                |  |
|                                                       | EDAC INC         | THESE DRAWINGS AND SPECIFICATIONS ARE THE PROPERTY OF EDAC INC.,AND SHALL NOT BE REPRODUCED,OR COPIED OR USED AS THE BASIS FOR THE MANUFACTURE OR SALE OF APPARATUS | SCALE:         |                    | SHEET 1         | OF 1           |  |
|                                                       | TORONTO, ONTARIO |                                                                                                                                                                     | DRAWING NUMBER |                    |                 | ISSUE          |  |
|                                                       | CANADA           |                                                                                                                                                                     | 746-ENG MASTER |                    | ₹               | 1              |  |
| YOUR CONNECTION TO QUALITY & SERVICE                  |                  | WITHOUT WRITTEN PERMISSION.                                                                                                                                         |                |                    |                 |                |  |