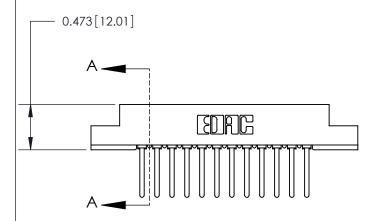

**Mounting Option** 

#4-40 Unified Threaded Inserts

## **Contact Detail**

Wire Wrap .046x.014(1.17x0.36) - Tail LG=.495(12.57) .156 [3.96] Contact Spacing x .200 [5.08] Row Spacing





.175 [4.45] Point of Contact (Measured from bottom of Card Slot)



**See Accompanying Page for:** 

**Contact Bend Details** 

807/857 Series High Temp Card Edge Connector Part Number: 807-012-541-108

YOUR CONNECTION TO QUALITY & SERVICE

| ACAD REFERENCE NO        |         |        |
|--------------------------|---------|--------|
| DRAWN: J.LEE SECTIONAHA9 |         |        |
| CHECKED:                 | DATE:   |        |
| SCALE: NTS               | SHEET ' | 1 OF 2 |
| DRAWING NUMBER           |         | ISSUE  |

807 Assembly