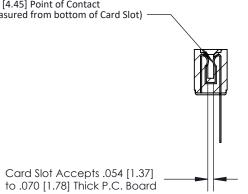

## **Contact Detail**

Wire Wrap .046x.014(1.17x0.36) - Tail LG=.495(12.57) .156 [3.96] Contact Spacing x .200 [5.08] Row Spacing

.175 [4.45] Point of Contact (Measured from bottom of Card Slot)

**See Accompanying Page for:** 