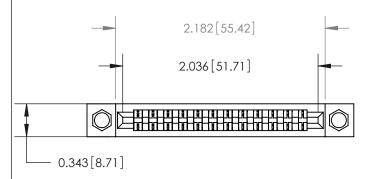

## **Contact Detail**

Wire Wrap .046x.014(1.17x0.36) - Tail LG=.495(12.57) .156 [3.96] Contact Spacing x .200 [5.08] Row Spacing

.175 [4.45] Point of Contact (Measured from bottom of Card Slot)

**See Accompanying Page for:** 