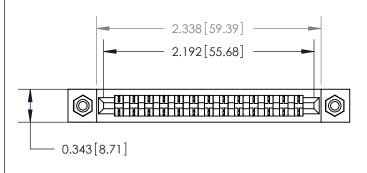

**Mounting Option** 

#4-40 Unified Threaded Inserts

## **Contact Detail**

PC Tail .046x.014(1.17x0.36) - Tail LG=.213(5.41)

.156 [3.96] Contact Spacing x .200 [5.08] Row Spacing





**SECTION A-A** 

.175 [4.45] Point of Contact (Measured from bottom of Card Slot)



**See Accompanying Page for:** 

**Contact Bend Details** 

807/857 Series High Temp Card Edge Connector Part Number: 807-013-421-108



| ACAD REFERENCE NO. 807 ENG MASTER |                  |
|-----------------------------------|------------------|
| DRAWN: J.LEE                      | DATE: AUG. 11/09 |
| CHECKED:                          | DATE:            |
| SCALE: NTS                        | SHEET 1 OF 2     |
| DRAWING NUMBER                    | ISSUE            |

807 Assembly