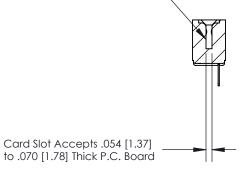

## **Contact Detail**

PC Tail .046x.014(1.17x0.36) - Tail LG=.213(5.41)

.156 [3.96] Contact Spacing x .200 [5.08] Row Spacing

**SECTION A-A** 

.175 [4.45] Point of Contact (Measured from bottom of Card Slot)