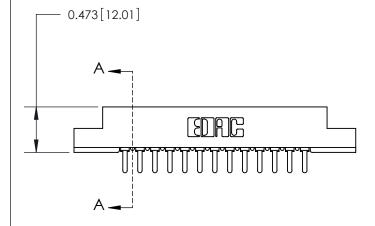

## **Contact Detail**

PC Tail .046x.014(1.17x0.36) - Tail LG=.213(5.41)

.156 [3.96] Contact Spacing x .200 [5.08] Row Spacing

**SECTION A-A** 

.175 [4.45] Point of Contact (Measured from bottom of Card Slot)