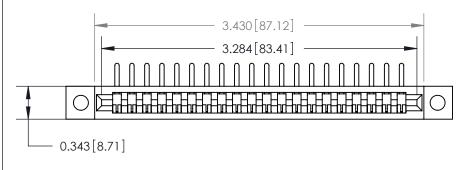

**Mounting Option** 

.128 (3.25) Dia. Mounting Holes

**See Accompanying Page for:** 

**Contact Bend Details** 

807/857 Series High Temp Card Edge Connector Part Number: 807-020-458-102

| ACAD REFERENCE NO. 807 ENG MASTER |                  |
|-----------------------------------|------------------|
| DRAWN: J.LEE                      | DATE: AUG. 11/09 |
| CHECKED:                          | DATE:            |
| SCALE: NTS                        | SHEET 1 OF 2     |
| DRAWING NUMBER                    | ISSUE            |