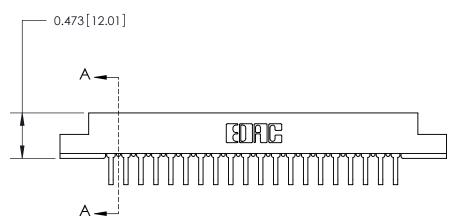

## **Contact Detail**

90 Degree Bend (Code 545 Contacts)

.156 [3.96] Contact Spacing x .200 [5.08] Row Spacing

**SECTION A-A** 

.095 [2.41] Point of Contact (Measured from bottom of Card Slot)

Card Slot Accepts .054 [1.37] to .070 [1.78] Thick P.C. Board