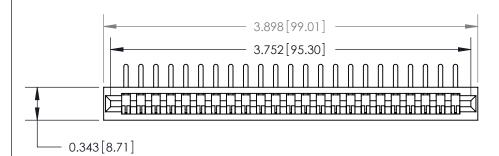

**Mounting Option** 

No Mounting Lugs

## **Contact Detail**

90 Degree Bend (Code 545 Contacts)

.156 [3.96] Contact Spacing x .200 [5.08] Row Spacing

## **SECTION A-A**

.095 [2.41] Point of Contact (Measured from bottom of Card Slot)

Card Slot Accepts .054 [1.37] to .070 [1.78] Thick P.C. Board

**See Accompanying Page for:** 

**Contact Bend Details** 

807/857 Series High Temp Card Edge Connector Part Number: 807-023-458-101