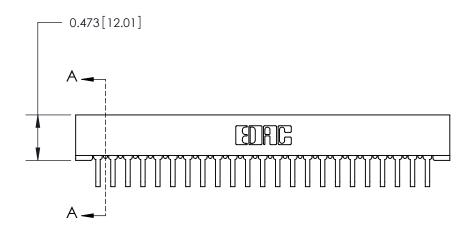

## **SECTION A-A**

.095 [2.41] Point of Contact (Measured from bottom of Card Slot)

Card Slot Accepts .054 [1.37] to .070 [1.78] Thick P.C. Board

**See Accompanying Page for:** 

**Contact Bend Details** 

807/857 Series High Temp Card Edge Connector Part Number: 807-023-458-101