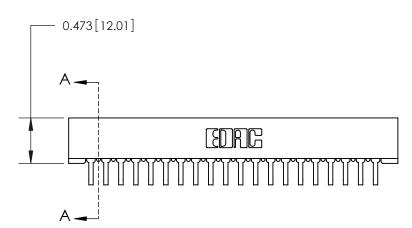

## **Contact Detail**

90 Degree Bend (Code 522 and 540 Contacts)

.156 [3.96] Contact Spacing x .200 [5.08] Row Spacing

**SECTION A-A** 

.095 [2.41] Point of Contact (Measured from bottom of Card Slot)

**See Accompanying Page for:** 