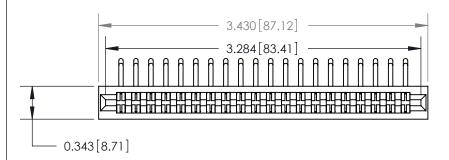

## **Contact Detail**

90 Degree Bend (Code 522 and 540 Contacts)

.156 [3.96] Contact Spacing x .200 [5.08] Row Spacing

**SECTION A-A** 

.095 [2.41] Point of Contact (Measured from bottom of Card Slot)

**See Accompanying Page for:** 