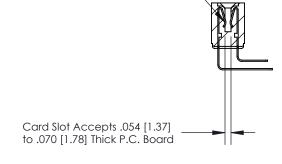

## **Contact Detail**

90 Degree Bend (Code 522 and 540 Contacts)

.156 [3.96] Contact Spacing x .200 [5.08] Row Spacing

**SECTION A-A** 

.095 [2.41] Point of Contact (Measured from bottom of Card Slot)

**See Accompanying Page for:** 