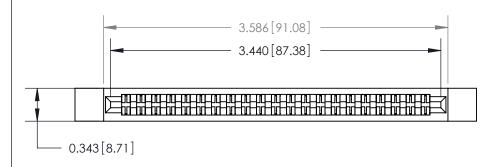

Card Slot Accepts .054 [1.37] to .070 [1.78] Thick P.C. Board

**See Accompanying Page for:** 

**Contact Bend Details** 

807/857 Series High Temp Card Edge Connector Part Number: 807-042-400-212

YOUR CONNECTION TO QUALITY & SERVICE