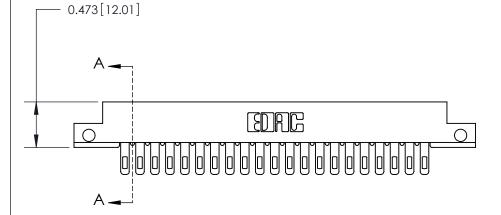

**Mounting Option** 

.128 (3.25) Dia. Side Mounting Holes

## **Contact Detail**

Wire Hole .087x.013(2.21x0.33) - Tail LG .282(7.16)

.156 [3.96] Contact Spacing x .200 [5.08] Row Spacing

**SECTION A-A** 

.095 [2.41] Point of Contact (Measured from bottom of Card Slot)