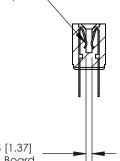

Card Slot Accepts .054 [1.37] to .070 [1.78] Thick P.C. Board

**See Accompanying Page for:** 

**Contact Bend Details** 

807/857 Series High Temp Card Edge Connector Part Number: 807-042-400-212

YOUR CONNECTION TO QUALITY & SERVICE