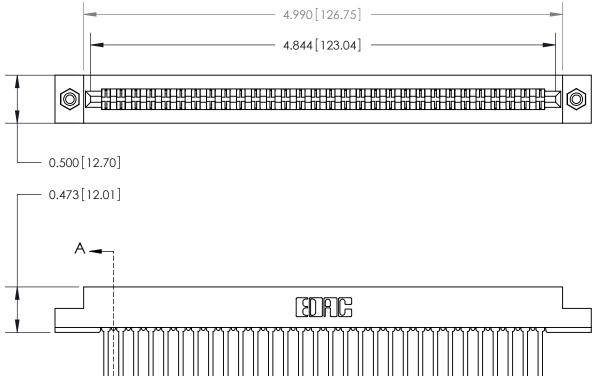

**Mounting Option** #4-40 Unified Threaded Inserts **Contact Detail** 

Wire Wrap .046x.013(1.17x0.33) - Tail LG=.520(13.21) .156 [3.96] Contact Spacing x .200 [5.08] Row Spacing

**SECTION A-A** 

.095 [2.41] Point of Contact (Measured from bottom of Card Slot)

Card Slot Accepts .054 [1.37] to .070 [1.78] Thick P.C. Board

**See Accompanying Page for:** 

**Contact Bend Details** 

807/857 Series High Temp Card Edge Connector Part Number: 807-060-442-208

| ACAD REFERENCE NO. 807 ENG MASTER |                  |
|-----------------------------------|------------------|
| DRAWN: J.LEE                      | DATE: AUG. 11/09 |
| CHECKED:                          | DATE:            |
| SCALE: NTS                        | SHEET 1 OF 2     |
| DRAWING NUMBER                    | ISSUE            |