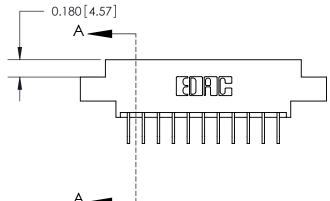

## **Contact Detail**

558-90 Degree Bend (Code 541 Contacts)

.156 [3.96] Contact Spacing x .200 [5.08] Row Spacing

THIS IS A C.A.D. GENERATED DRAWING DO NOT MAKE MANUAL REVISIONS TO MASTER.

ISSUE NUMBER

ORIGINAL

## **SECTION A-A** 0.388 [9.86] Card Slot .160 [4.06] Point of Contact-