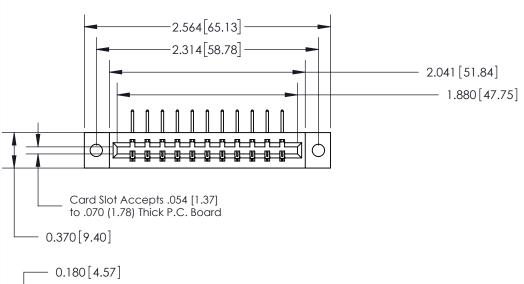

## 833 Series High Temp Card Edge Connector Part Number: 833-011-558-602

YOUR CONNECTION TO QUALITY & SERVICE

**EDAC INC** TORONTO, ONTARIO CANADA

THESE DRAWINGS AND SPECIFICATIONS ARE THE PROPERTY OF EDAC INC.,AND SHALL NOT BE REPRODUCED, OR COPIED OR USED AS THE BASIS FOR THE MANUFACTURE OR SALE OF APPARATUS WITHOUT WRITTEN PERMISSION.

833 Assembly