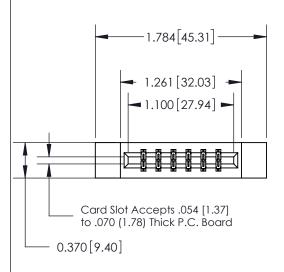

## **See Accompanying Page for:**

- **Bend Detail**
- **Mounting Options**

THIS IS A C.A.D. GENERATED DRAWING DO NOT MAKE MANUAL REVISIONS TO MASTER.

ISSUE NUMBER ORIGINAL

|                               | SECTION A-A |
|-------------------------------|-------------|
|                               | 0.388[9.86] |
| 1/0/4/0/1 Deliat of Countries | Card Slot   |
| .160 [4.06] Point of Contact— |             |
|                               |             |
|                               |             |
|                               |             |
|                               |             |
|                               |             |
|                               | <b>\</b>    |
|                               | fi fi       |

833 Series High Temp Card Edge Connector Part Number: 833-012-555-812

**EDAC INC** TORONTO, ONTARIO CANADA

THESE DRAWINGS AND SPECIFICATIONS ARE THE PROPERTY OF EDAC INC.,AND SHALL NOT BE REPRODUCED, OR COPIED OR USED AS THE BASIS FOR THE MANUFACTURE OR SALE OF APPARATUS WITHOUT WRITTEN PERMISSION.