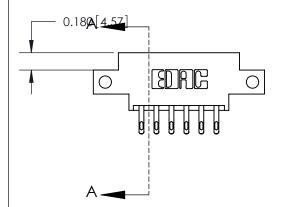

## **Contact Detail**

555-Extender Board Bend (Code 500 Contacts)

.156 [3.96] Contact Spacing x .200 [5.08] Row Spacing