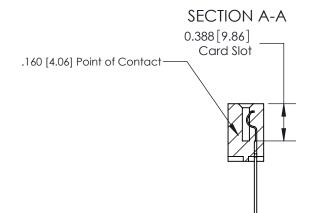

## 833 Series High Temp Card Edge Connector Part Number: 833-019-540-102

**Bend Detail Mounting Options** 

|                    | EDAC INC          |
|--------------------|-------------------|
|                    | TORONTO, ONTARIO  |
|                    | CANADA            |
| YOUR CONNECTION TO | QUALITY & SERVICE |