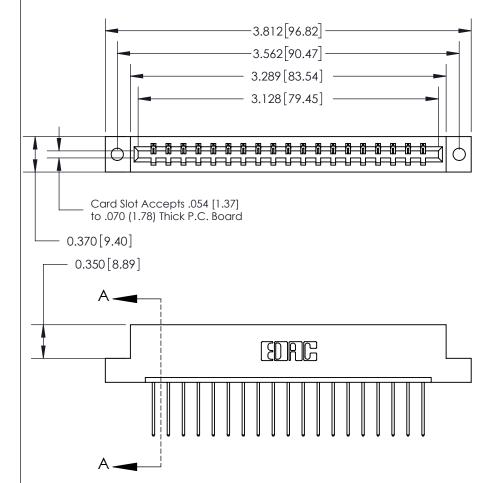

## 833 Series High Temp Card Edge Connector Part Number: 833-019-540-102

**Bend Detail Mounting Options** 

|                    | EDAC INC          |
|--------------------|-------------------|
|                    | TORONTO, ONTARIO  |
|                    | CANADA            |
| YOUR CONNECTION TO | QUALITY & SERVICE |