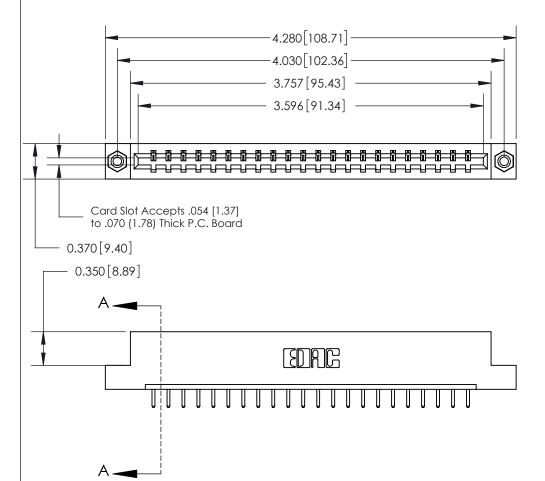

**Mounting Option** 

08-#4-40 Unified Threaded Inserts

See Accompanying Page for:

## **Contact Detail**

520-P.C. Tail .030x.018(0.76x0.46) - Tail LG=.175(4.45)

.156 [3.96] Contact Spacing x .200 [5.08] Row Spacing

THIS IS A C.A.D. GENERATED DRAWING DO NOT MAKE MANUAL REVISIONS TO MASTER.

ORIGINAL

833 Series High Temp Card Edge Connector Part Number: 833-022-520-108

**Bend Detail Mounting Options** 

YOUR CONNECTION TO QUALITY & SERVICE

**EDAC INC** TORONTO, ONTARIO CANADA

THESE DRAWINGS AND SPECIFICATIONS ARE THE PROPERTY OF EDAC INC.,AND SHALL NOT BE REPRODUCED, OR COPIED OR USED AS THE BASIS FOR THE MANUFACTURE OR SALE OF APPARATUS WITHOUT WRITTEN PERMISSION.