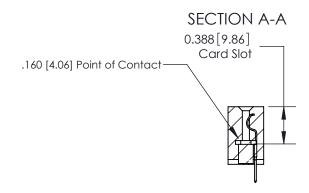

## **Contact Detail**

520-P.C. Tail .030x.018(0.76x0.46) - Tail LG=.175(4.45)

.156 [3.96] Contact Spacing x .200 [5.08] Row Spacing

THIS IS A C.A.D. GENERATED DRAWING DO NOT MAKE MANUAL REVISIONS TO MASTER.

ORIGINAL

833 Series High Temp Card Edge Connector Part Number: 833-022-520-108

**Bend Detail Mounting Options** 

YOUR CONNECTION TO QUALITY & SERVICE

**EDAC INC** TORONTO, ONTARIO CANADA

THESE DRAWINGS AND SPECIFICATIONS ARE THE PROPERTY OF EDAC INC.,AND SHALL NOT BE REPRODUCED, OR COPIED OR USED AS THE BASIS FOR THE MANUFACTURE OR SALE OF APPARATUS WITHOUT WRITTEN PERMISSION.