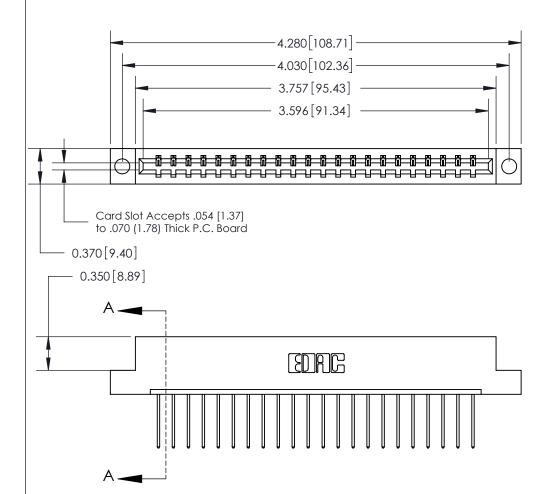

## See Accompanying Page for:

- **Bend Detail**
- **Mounting Options**

833 Series High Temp Card Edge Connector Part Number: 833-022-540-104

**EDAC INC** TORONTO, ONTARIO CANADA

THESE DRAWINGS AND SPECIFICATIONS ARE THE PROPERTY OF EDAC INC.,AND SHALL NOT BE REPRODUCED, OR COPIED OR USED AS THE BASIS FOR THE MANUFACTURE OR SALE OF APPARATUS WITHOUT WRITTEN PERMISSION.

| ACAD REFERENCE NO. | 833 ENG MASTER   |  |  |
|--------------------|------------------|--|--|
| DRAWN: J.LEE       | DATE: OCT. 14/09 |  |  |
| CHECKED:           | DATE:            |  |  |
| SCALE: NTS         | SHEET 1 OF 3     |  |  |
| DRAWING NUMBER     | ISSUE            |  |  |
| 833 Assembly       | 1                |  |  |