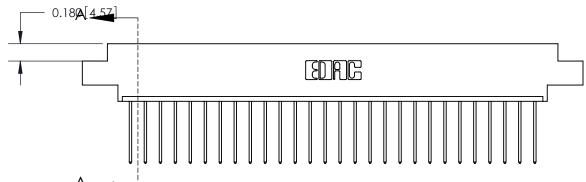

**Mounting Option** 

08-#4-40 Unified Threaded Inserts

## See Accompanying Page for:

- **Bend Detail**
- **Mounting Options**

833 Series High Temp Card Edge Connector Part Number: 833-028-542-608

**EDAC INC** TORONTO, ONTARIO CANADA

THESE DRAWINGS AND SPECIFICATIONS ARE THE PROPERTY OF EDAC INC.,AND SHALL NOT BE REPRODUCED, OR COPIED OR USED AS THE BASIS FOR THE MANUFACTURE OR SALE OF APPARATUS WITHOUT WRITTEN PERMISSION.

THIS IS A C.A.D. GENERATED DRAWING DO NOT MAKE MANUAL REVISIONS TO MASTER.

ORIGINAL (1)

| 833 Series High Temp Card Edge Connector Mounting Options |                                                                                                        | ACAD REFERENCE NO.  DRAWN: J.LEE | DATE: O | MASTER<br>CT. 14/09 |
|-----------------------------------------------------------|--------------------------------------------------------------------------------------------------------|----------------------------------|---------|---------------------|
| EDAC INC THESE DRAWINGS AND SPECIFICATIONS                | CHECKED:  SCALE: NTS                                                                                   | DATE:                            | 3 OF 3  |                     |
| TORONTO, ONTARIO CANADA                                   | ARE THE PROPERTY OF EDAC INC.,AND<br>SHALL NOT BE REPRODUCED,OR COPIED<br>OR USED AS THE BASIS FOR THE | DRAWING NUMBER                   |         | ISSUE               |
| YOUR CONNECTION TO QUALITY & SERVICE                      | MANUFACTURE OR SALE OF APPARATUS WITHOUT WRITTEN PERMISSION.                                           | 833 Assembly                     |         | 1                   |