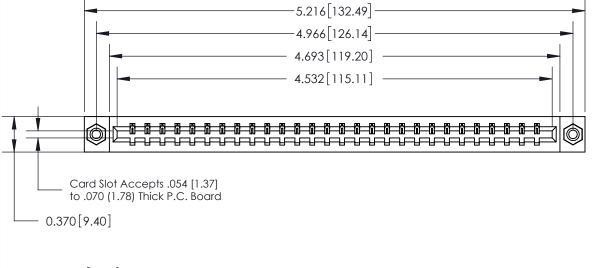

## **Contact Detail**

542-Wire Wrap .025 Sq.(0.64 Sq.) - Tail LG=.645(16.38)

.156 [3.96] Contact Spacing x .200 [5.08] Row Spacing

ORIGINAL

## SECTION A-A 0.388 [9.86] Card Slot .160 [4.06] Point of Contact-

## See Accompanying Page for:

- **Bend Detail**
- **Mounting Options**

833 Series High Temp Card Edge Connector Part Number: 833-028-542-608

**EDAC INC** TORONTO, ONTARIO CANADA

THESE DRAWINGS AND SPECIFICATIONS ARE THE PROPERTY OF EDAC INC.,AND SHALL NOT BE REPRODUCED, OR COPIED OR USED AS THE BASIS FOR THE MANUFACTURE OR SALE OF APPARATUS WITHOUT WRITTEN PERMISSION.