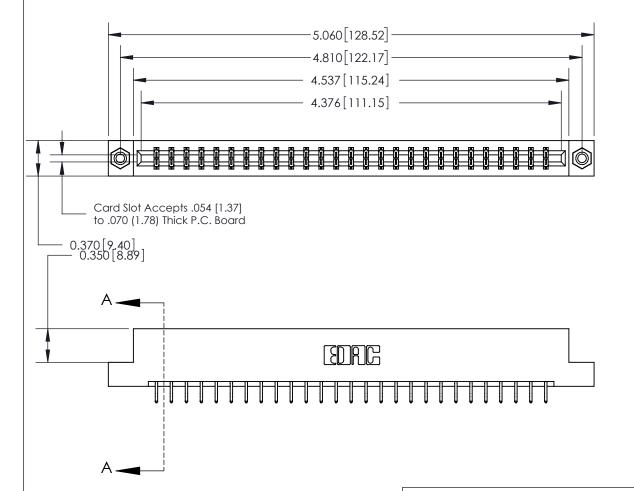

## **See Accompanying Page for:**

- **Bend Detail**
- **Mounting Options**

833 Series High Temp Card Edge Connector Part Number: 833-054-556-208

**EDAC INC** TORONTO, ONTARIO CANADA

THESE DRAWINGS AND SPECIFICATIONS ARE THE PROPERTY OF EDAC INC.,AND SHALL NOT BE REPRODUCED, OR COPIED OR USED AS THE BASIS FOR THE MANUFACTURE OR SALE OF APPARATUS WITHOUT WRITTEN PERMISSION.

| ACAD REFERENCE NO. | 833 ENG MASTER   |  |  |
|--------------------|------------------|--|--|
| DRAWN: J.LEE       | DATE: OCT. 14/09 |  |  |
| CHECKED:           | DATE:            |  |  |
| SCALE: NTS         | SHEET 1 OF 3     |  |  |
| DRAWING NUMBER     | ISSUE            |  |  |
| 833 Assembly       | 1                |  |  |