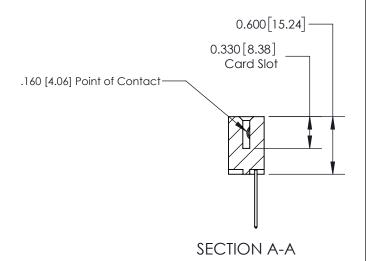

**Mounting Option** 

02-.128 (3.25) Dia. Mounting Holes

## **Contact Detail**

540-Wire Wrap .025 Sq.(0.64 Sq.) - Tail LG=.560(14.22) .156 [3.96] Contact Spacing x .200 [5.08] Row Spacing





**See Accompanying Page for:** 

**Contact Bend Details** 

THIS IS A C.A.D. GENERATED DRAWING DO NOT MAKE MANUAL REVISIONS TO MASTER.



ISSUE NUMBER

ORIGINAL

1



| 837/887 Series High Temp Card Edge Connector |
|----------------------------------------------|
| Part Number: 837-007-540-102                 |

YOUR CONNECTION TO QUALITY & SERVICE

**EDAC INC** TORONTO, ONTARIO CANADA

THESE DRAWINGS AND SPECIFICATIONS ARE THE PROPERTY OF EDAC INC., AND SHALL NOT BE REPRODUCED, OR COPIED OR USED AS THE BASIS FOR THE MANUFACTURE OR SALE OF APPARATUS WITHOUT WRITTEN PERMISSION.

| ACAD REFERENCE NO. | 837 ENG MASTER        |  |  |
|--------------------|-----------------------|--|--|
| DRAWN: J.LEE       | .LEE DATE: OCT. 06/09 |  |  |
| CHECKED:           | DATE:                 |  |  |
| SCALE: NTS         | SHEET 1 OF 2          |  |  |
| DRAWING NUMBER     | ISSUE                 |  |  |
| 837 Assembly       | 1                     |  |  |



ISSUE