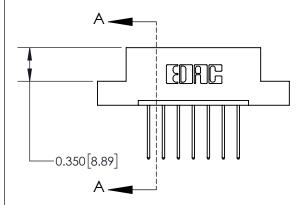

**Mounting Option** 

02-.128 (3.25) Dia. Mounting Holes

## **Contact Detail**

540-Wire Wrap .025 Sq.(0.64 Sq.) - Tail LG=.560(14.22) .156 [3.96] Contact Spacing x .200 [5.08] Row Spacing





**See Accompanying Page for:** 

**Contact Bend Details** 

THIS IS A C.A.D. GENERATED DRAWING DO NOT MAKE MANUAL REVISIONS TO MASTER.



ISSUE NUMBER

ORIGINAL

1



| 837/887 Series High Temp Card Edge Connector |
|----------------------------------------------|
| Part Number: 837-007-540-102                 |

YOUR CONNECTION TO QUALITY & SERVICE

**EDAC INC** TORONTO, ONTARIO CANADA

THESE DRAWINGS AND SPECIFICATIONS ARE THE PROPERTY OF EDAC INC., AND SHALL NOT BE REPRODUCED, OR COPIED OR USED AS THE BASIS FOR THE MANUFACTURE OR SALE OF APPARATUS WITHOUT WRITTEN PERMISSION.

| ACAD REFERENCE NO. | 837 ENG MASTER        |  |  |
|--------------------|-----------------------|--|--|
| DRAWN: J.LEE       | .LEE DATE: OCT. 06/09 |  |  |
| CHECKED:           | DATE:                 |  |  |