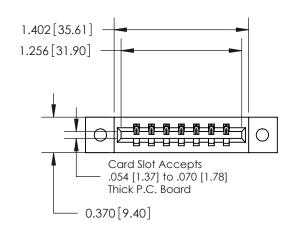

**Mounting Option** 

02-.128 (3.25) Dia. Mounting Holes

## **Contact Detail**

540-Wire Wrap .025 Sq.(0.64 Sq.) - Tail LG=.560(14.22) .156 [3.96] Contact Spacing x .200 [5.08] Row Spacing





**See Accompanying Page for:** 

**Contact Bend Details** 

THIS IS A C.A.D. GENERATED DRAWING DO NOT MAKE MANUAL REVISIONS TO MASTER.



ISSUE NUMBER

ORIGINAL

1



| 837/887 Series High Temp Card Edge Connector |
|----------------------------------------------|
| Part Number: 837-007-540-102                 |

YOUR CONNECTION TO QUALITY & SERVICE

**EDAC INC** TORONTO, ONTARIO CANADA

THESE DRAWINGS AND SPECIFICATIONS ARE THE PROPERTY OF EDAC INC., AND SHALL NOT BE REPRODUCED, OR COPIED OR USED AS THE BASIS FOR THE MANUFACTURE OR SALE OF APPARATUS WITHOUT WRITTEN PERMISSION.

| ACAD REFERENCE NO. | 837 ENG MASTER        |  |  |
|--------------------|-----------------------|--|--|
| DRAWN: J.LEE       | .LEE DATE: OCT. 06/09 |  |  |
| CHECKED:           | DATE:                 |  |