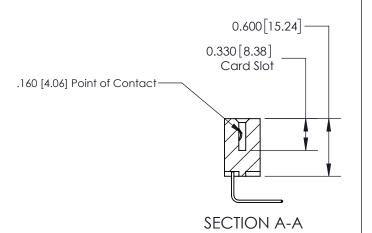

ISSUE NUMBER

ORIGINAL

1

| 837/887 Series High Temp Card Edge Connector<br>Contact Bend Detail |                                                                                                                                                                                                 | ACAD REFERENCE NO. | 837 ENG MASTER   |               |
|---------------------------------------------------------------------|-------------------------------------------------------------------------------------------------------------------------------------------------------------------------------------------------|--------------------|------------------|---------------|
|                                                                     |                                                                                                                                                                                                 | DRAWN: J.LEE       | DATE: OCT. 06/09 |               |
|                                                                     |                                                                                                                                                                                                 | CHECKED:           | DATE:            |               |
| EDAC INC                                                            | THESE DRAWINGS AND SPECIFICATIONS ARE THE PROPERTY OF EDAC INC.,AND SHALL NOT BE REPRODUCED,OR COPIED OR USED AS THE BASIS FOR THE MANUFACTURE OR SALE OF APPARATUS WITHOUT WRITTEN PERMISSION. | SCALE: NTS         | SHEET            | 2 <b>OF</b> 2 |
| TORONTO, ONTARIO CANADA                                             |                                                                                                                                                                                                 | DRAWING NUMBER     | •                | ISSUE         |
| CANADA                                                              |                                                                                                                                                                                                 | 837 Assembly       |                  | 1             |