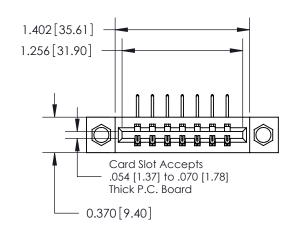

## **Contact Detail**

558-90 Degree Bend (Code 541 Contacts)

.156 [3.96] Contact Spacing x .200 [5.08] Row Spacing

**See Accompanying Page for:** 

**Contact Bend Details** 

THIS IS A C.A.D. GENERATED DRAWING DO NOT MAKE MANUAL REVISIONS TO MASTER.

ISSUE NUMBER ORIGINAL

1

| 837/887 Series High Temp Card Edge Connector |
|----------------------------------------------|
| Part Number: 837-007-558-607                 |

YOUR CONNECTION TO QUALITY & SERVICE