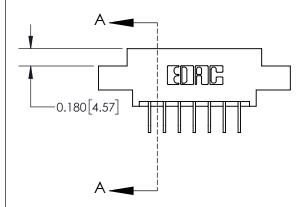

## **Contact Detail**

558-90 Degree Bend (Code 541 Contacts)

.156 [3.96] Contact Spacing x .200 [5.08] Row Spacing

**See Accompanying Page for:** 

**Contact Bend Details** 

THIS IS A C.A.D. GENERATED DRAWING DO NOT MAKE MANUAL REVISIONS TO MASTER.

ISSUE NUMBER ORIGINAL

1

| 837/887 Series High Temp Card Edge Connector |
|----------------------------------------------|
| Part Number: 837-007-558-607                 |

YOUR CONNECTION TO QUALITY & SERVICE