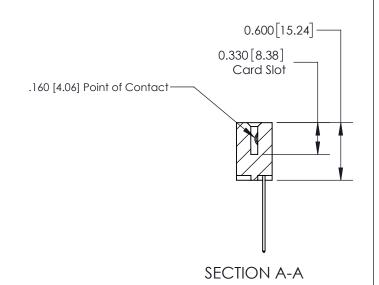

ISSUE NUMBER

ORIGINAL

1

| 837/887 Series High Temp Card Edge Connector<br>Contact Bend Detail |                                                                                                                                      | ACAD REFERENCE NO. | 837 ENG MASTER   |               |
|---------------------------------------------------------------------|--------------------------------------------------------------------------------------------------------------------------------------|--------------------|------------------|---------------|
|                                                                     |                                                                                                                                      | DRAWN: J.LEE       | DATE: OCT. 06/09 |               |
|                                                                     |                                                                                                                                      | CHECKED:           | DATE:            |               |
| EDAC INC                                                            | THESE DRAWINGS AND SPECIFICATIONS ARE THE PROPERTY OF EDAC INC., AND SHALL NOT BE REPRODUCED, OR COPIED OR USED AS THE BASIS FOR THE | SCALE: NTS         | SHEET            | 2 <b>OF</b> 2 |
| TORONTO, ONTARIO CANADA                                             |                                                                                                                                      | DRAWING NUMBER     |                  | ISSUE         |
| MANUFACTURE OR SAL                                                  | MANUFACTURE OR SALE OF APPARATUS WITHOUT WRITTEN PERMISSION.                                                                         | 837 Assembly       |                  | 1             |