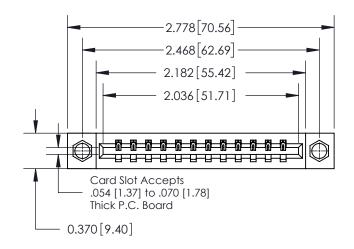

**Mounting Option** 

08-#4-40 Unified Threaded Inserts

## **Contact Detail**

544-Wire Wrap .050x.025(1.27x0.64) - Tail LG=.750(19.05) .156 [3.96] Contact Spacing x .200 [5.08] Row Spacing

**See Accompanying Page for:** 

**Contact Bend Details** 

THIS IS A C.A.D. GENERATED DRAWING DO NOT MAKE MANUAL REVISIONS TO MASTER.

ISSUE NUMBER

ORIGINAL

| 837/887 Series High Temp Card Edge Connector |
|----------------------------------------------|
| Part Number: 837-012-544-608                 |

YOUR CONNECTION TO QUALITY & SERVICE