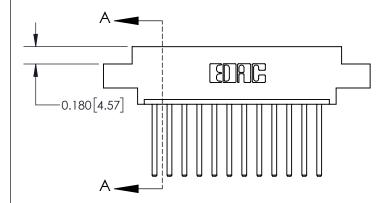

## **Contact Detail**

544-Wire Wrap .050x.025(1.27x0.64) - Tail LG=.750(19.05) .156 [3.96] Contact Spacing x .200 [5.08] Row Spacing

**See Accompanying Page for:** 

**Contact Bend Details** 

THIS IS A C.A.D. GENERATED DRAWING DO NOT MAKE MANUAL REVISIONS TO MASTER.