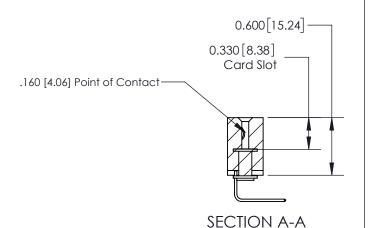

## **Contact Detail**

558-90 Degree Bend (Code 541 Contacts)

.156 [3.96] Contact Spacing x .200 [5.08] Row Spacing

THIS IS A C.A.D. GENERATED DRAWING DO NOT MAKE MANUAL REVISIONS TO MASTER.

ISSUE NUMBER ORIGINAL