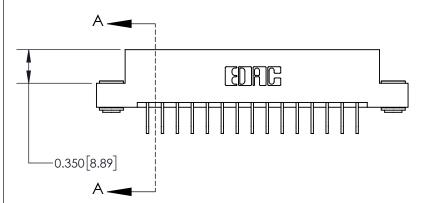

837/887 Series High Temp Card Edge Connector Part Number: 837-015-558-103

YOUR CONNECTION TO QUALITY & SERVICE

**EDAC INC** TORONTO, ONTARIO CANADA

THESE DRAWINGS AND SPECIFICATIONS ARE THE PROPERTY OF EDAC INC.,AND SHALL NOT BE REPRODUCED, OR COPIED OR USED AS THE BASIS FOR THE MANUFACTURE OR SALE OF APPARATUS WITHOUT WRITTEN PERMISSION.