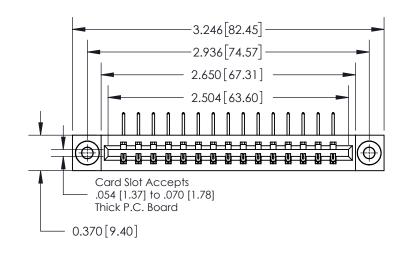

837/887 Series High Temp Card Edge Connector Part Number: 837-015-558-103

YOUR CONNECTION TO QUALITY & SERVICE

**EDAC INC** TORONTO, ONTARIO CANADA

THESE DRAWINGS AND SPECIFICATIONS ARE THE PROPERTY OF EDAC INC.,AND SHALL NOT BE REPRODUCED, OR COPIED OR USED AS THE BASIS FOR THE MANUFACTURE OR SALE OF APPARATUS WITHOUT WRITTEN PERMISSION.