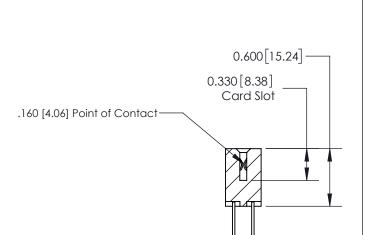

**SECTION A-A** 

ISSUE NUMBER

ORIGINAL

1

| 837/887 Series High Temp Card Edge Connector<br>Contact Bend Detail |                                                                                                                                   | ACAD REFERENCE NO. | 837 ENG MASTER   |               |
|---------------------------------------------------------------------|-----------------------------------------------------------------------------------------------------------------------------------|--------------------|------------------|---------------|
|                                                                     |                                                                                                                                   | DRAWN: J.LEE       | DATE: OCT. 06/09 |               |
|                                                                     |                                                                                                                                   | CHECKED:           | DATE:            |               |
| EDAC INC                                                            | ARE THE PROPERTY OF EDAC INC.,AND SHALL NOT BE REPRODUCED,OR COPIED OR USED AS THE BASIS FOR THE MANUFACTURE OR SALE OF APPARATUS | SCALE: NTS         | SHEET            | 2 <b>OF</b> 2 |
| TORONTO, ONTARIO CANADA                                             |                                                                                                                                   | DRAWING NUMBER     | •                | ISSUE         |
| YOUR CONNECTION TO QUALITY & SERVICE                                |                                                                                                                                   | 837 Assembly       |                  | 1             |

## **Contact Detail**

542-Wire Wrap .025 Sq.(0.64 Sq.) - Tail LG=.645(16.38) .156 [3.96] Contact Spacing x .200 [5.08] Row Spacing

**See Accompanying Page for:** 

**Contact Bend Details** 

THIS IS A C.A.D. GENERATED DRAWING DO NOT MAKE MANUAL REVISIONS TO MASTER.