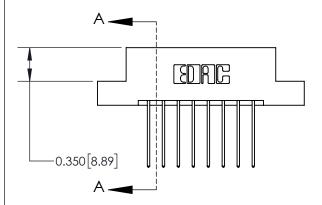

**Mounting Option** 

02-.128 (3.25) Dia. Mounting Holes

**SECTION A-A** 

ISSUE NUMBER

ORIGINAL

1

| 837/887 Series High Temp Card Edge Connector<br>Contact Bend Detail |                                                                                                                                   | ACAD REFERENCE NO. | 837 ENG MASTER   |               |
|---------------------------------------------------------------------|-----------------------------------------------------------------------------------------------------------------------------------|--------------------|------------------|---------------|
|                                                                     |                                                                                                                                   | DRAWN: J.LEE       | DATE: OCT. 06/09 |               |
|                                                                     |                                                                                                                                   | CHECKED:           | DATE:            |               |
| EDAC INC                                                            | ARE THE PROPERTY OF EDAC INC.,AND SHALL NOT BE REPRODUCED,OR COPIED OR USED AS THE BASIS FOR THE MANUFACTURE OR SALE OF APPARATUS | SCALE: NTS         | SHEET            | 2 <b>OF</b> 2 |
| TORONTO, ONTARIO CANADA                                             |                                                                                                                                   | DRAWING NUMBER     | •                | ISSUE         |
| YOUR CONNECTION TO QUALITY & SERVICE                                |                                                                                                                                   | 837 Assembly       |                  | 1             |