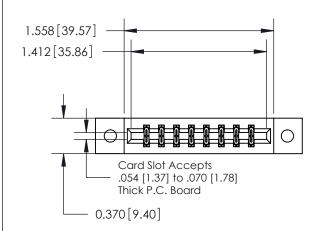

ISSUE NUMBER

ORIGINAL

837/887 Series High Temp Card Edge Connector Part Number: 837-016-542-202

YOUR CONNECTION TO QUALITY & SERVICE

**EDAC INC** TORONTO, ONTARIO CANADA

THESE DRAWINGS AND SPECIFICATIONS ARE THE PROPERTY OF EDAC INC.,AND SHALL NOT BE REPRODUCED, OR COPIED OR USED AS THE BASIS FOR THE MANUFACTURE OR SALE OF APPARATUS WITHOUT WRITTEN PERMISSION.

## **Contact Detail**

542-Wire Wrap .025 Sq.(0.64 Sq.) - Tail LG=.645(16.38) .156 [3.96] Contact Spacing x .200 [5.08] Row Spacing

**See Accompanying Page for:** 

**Contact Bend Details** 

THIS IS A C.A.D. GENERATED DRAWING DO NOT MAKE MANUAL REVISIONS TO MASTER.