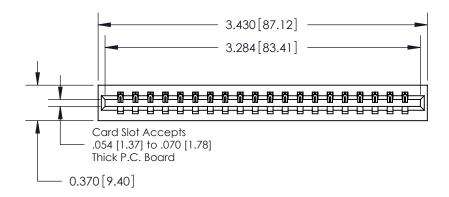

## **Contact Detail**

500-Wire Hole .050x.025(1.27x0.64) - Tail LG=.260(6.60) .156 [3.96] Contact Spacing x .200 [5.08] Row Spacing

THIS IS A C.A.D. GENERATED DRAWING DO NOT MAKE MANUAL REVISIONS TO MASTER.

ISSUE NUMBER

ORIGINAL

**See Accompanying Page for:** 

**Contact Bend Details** 

837/887 Series High Temp Card Edge Connector Part Number: 837-020-500-101

YOUR CONNECTION TO QUALITY & SERVICE

**EDAC INC** TORONTO, ONTARIO CANADA