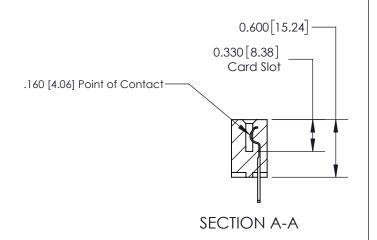

ISSUE NUMBER

ORIGINAL

1

| 837/887 Series High Temp Card Edge Connector<br>Contact Bend Detail |                                                                      | ACAD REFERENCE NO. | 837 ENG MASTER   |       |
|---------------------------------------------------------------------|----------------------------------------------------------------------|--------------------|------------------|-------|
|                                                                     |                                                                      | DRAWN: J.LEE       | DATE: OCT. 06/09 |       |
|                                                                     |                                                                      | CHECKED:           | DATE:            |       |
| EDAC INC THESE DRAWINGS AND SPECIFICATIONS                          | SCALE: NTS                                                           | SHEET              | 2 <b>OF</b> 2    |       |
| TORONTO, ONTARIO                                                    | CANADA OR USED AS THE BASIS FOR THE MANUFACTURE OR SALE OF APPARATUS | DRAWING NUMBER     | •                | ISSUE |
| YOUR CONNECTION TO QUALITY & SERVICE                                |                                                                      | 837 Assembly       |                  | 1     |