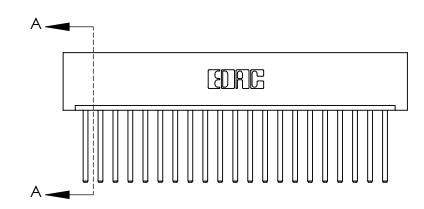

ISSUE NUMBER

ORIGINAL

**See Accompanying Page for:** 

**Contact Bend Details** 

837/887 Series High Temp Card Edge Connector Part Number: 837-021-544-101

**EDAC INC** TORONTO, ONTARIO CANADA

THESE DRAWINGS AND SPECIFICATIONS ARE THE PROPERTY OF EDAC INC.,AND SHALL NOT BE REPRODUCED, OR COPIED OR USED AS THE BASIS FOR THE MANUFACTURE OR SALE OF APPARATUS WITHOUT WRITTEN PERMISSION.

| ACAD REFERENCE NO. 837 ENG MAST |                  |  |  |
|---------------------------------|------------------|--|--|
| DRAWN: J.LEE                    | DATE: OCT. 06/09 |  |  |
| CHECKED:                        | DATE:            |  |  |
| SCALE: NTS                      | SHEET 1 OF 2     |  |  |
| DRAWING NUMBER                  | ISSUE            |  |  |
| 837 Assembly                    | 1                |  |  |