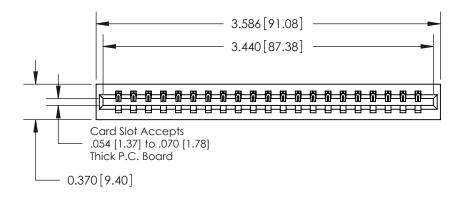

ISSUE NUMBER

ORIGINAL

**See Accompanying Page for:** 

**Contact Bend Details** 

837/887 Series High Temp Card Edge Connector Part Number: 837-021-544-101

**EDAC INC** TORONTO, ONTARIO CANADA

THESE DRAWINGS AND SPECIFICATIONS ARE THE PROPERTY OF EDAC INC.,AND SHALL NOT BE REPRODUCED, OR COPIED OR USED AS THE BASIS FOR THE MANUFACTURE OR SALE OF APPARATUS WITHOUT WRITTEN PERMISSION.

| ACAD REFERENCE NO. 837 ENG MAST |                  |  |  |
|---------------------------------|------------------|--|--|
| DRAWN: J.LEE                    | DATE: OCT. 06/09 |  |  |
| CHECKED:                        | DATE:            |  |  |
| SCALE: NTS                      | SHEET 1 OF 2     |  |  |
| DRAWING NUMBER                  | ISSUE            |  |  |
| 837 Assembly                    | 1                |  |  |