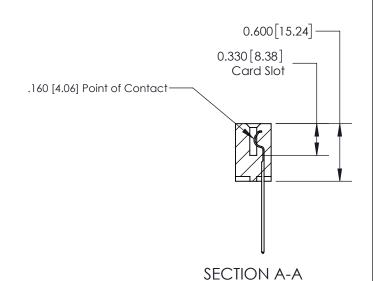

ISSUE NUMBER

ORIGINAL

1

| 837/887 Series High Temp Card Edge Connector<br>Contact Bend Detail |                                                                                                                                     | ACAD REFERENCE NO. | 837 ENG MASTER   |               |
|---------------------------------------------------------------------|-------------------------------------------------------------------------------------------------------------------------------------|--------------------|------------------|---------------|
|                                                                     |                                                                                                                                     | DRAWN: J.LEE       | DATE: OCT. 06/09 |               |
|                                                                     |                                                                                                                                     | CHECKED:           | DATE:            |               |
| EDAC INC                                                            | THESE DRAWINGS AND SPECIFICATIONS ARE THE PROPERTY OF EDAC INC.,AND SHALL NOT BE REPRODUCED, OR COPIED OR USED AS THE BASIS FOR THE | SCALE: NTS         | SHEET            | 2 <b>OF</b> 2 |
| TORONTO, ONTARIO CANADA                                             |                                                                                                                                     | DRAWING NUMBER     | •                | ISSUE         |
| YOUR CONNECTION TO QUALITY & SERVICE                                | MANUFACTURE OR SALE OF APPARATUS WITHOUT WRITTEN PERMISSION.                                                                        | 837 Assembly       |                  | 1             |