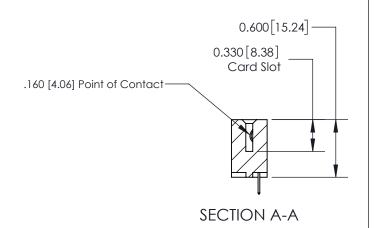

## **Contact Detail**

524-P.C. Tail .018 Sq.(0.46 Sq.) - Tail LG=.175(4.45) .156 [3.96] Contact Spacing x .200 [5.08] Row Spacing THIS IS A C.A.D. GENERATED DRAWING DO NOT MAKE MANUAL REVISIONS TO MASTER.