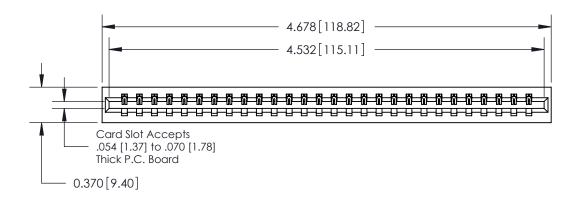

ISSUE NUMBER

ORIGINAL

**See Accompanying Page for:** 

**Contact Bend Details** 

837/887 Series High Temp Card Edge Connector Part Number: 837-028-524-101

YOUR CONNECTION TO QUALITY & SERVICE

**EDAC INC** TORONTO, ONTARIO CANADA