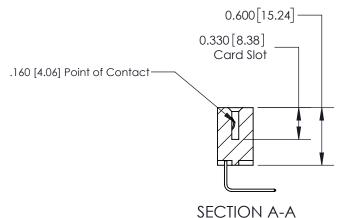

**Mounting Option** 02-.128 (3.25) Dia. Mounting Holes **Contact Detail** 558-90 Degree Bend (Code 541 Contacts) .156 [3.96] Contact Spacing x .200 [5.08] Row Spacing

THIS IS A C.A.D. GENERATED DRAWING

ISSUE NUMBER

ORIGINAL

DO NOT MAKE MANUAL REVISIONS TO MASTER.

-5.274[133.96] -4.964[126.09] 4.678 [118.82] Card Slot Accepts .054 [1.37] to .070 [1.78] Thick P.C. Board 0.370 [9.40]

**See Accompanying Page for:** 

**Contact Bend Details** 

837/887 Series High Temp Card Edge Connector Part Number: 837-028-558-102

|                    | EDAC INC          |
|--------------------|-------------------|
|                    | TORONTO, ONTARIO  |
|                    | CANADA            |
| YOUR CONNECTION TO | QUALITY & SERVICE |

ISSUE NUMBER

ORIGINAL

1

| 837/887 Series High Temp Card Edge Connector<br>Contact Bend Detail |                                                                                                        | ACAD REFERENCE NO. | 837 ENG MASTER   |               |
|---------------------------------------------------------------------|--------------------------------------------------------------------------------------------------------|--------------------|------------------|---------------|
|                                                                     |                                                                                                        | DRAWN: J.LEE       | DATE: OCT. 06/09 |               |
|                                                                     |                                                                                                        | CHECKED:           | DATE:            |               |
| EDAC INC                                                            |                                                                                                        | SCALE: NTS         | SHEET            | 2 <b>OF</b> 2 |
| TORONTO, ONTARIO CANADA                                             | ARE THE PROPERTY OF EDAC INC.,AND<br>SHALL NOT BE REPRODUCED,OR COPIED<br>OR USED AS THE BASIS FOR THE | DRAWING NUMBER     |                  | ISSUE         |
| YOUR CONNECTION TO QUALITY & SERVICE                                | MANUFACTURE OR SALE OF APPARATUS WITHOUT WRITTEN PERMISSION.                                           | 837 Assembly       |                  | 1             |