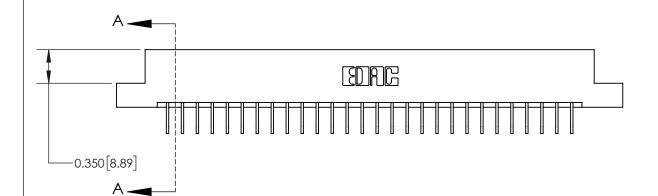

**Mounting Option** 02-.128 (3.25) Dia. Mounting Holes **Contact Detail** 558-90 Degree Bend (Code 541 Contacts) .156 [3.96] Contact Spacing x .200 [5.08] Row Spacing

THIS IS A C.A.D. GENERATED DRAWING

ISSUE NUMBER

ORIGINAL

DO NOT MAKE MANUAL REVISIONS TO MASTER.

-5.274[133.96] -4.964[126.09] 4.678 [118.82] Card Slot Accepts .054 [1.37] to .070 [1.78] Thick P.C. Board 0.370 [9.40]

**See Accompanying Page for:** 

**Contact Bend Details** 

837/887 Series High Temp Card Edge Connector Part Number: 837-028-558-102

|                    | EDAC INC          |
|--------------------|-------------------|
|                    | TORONTO, ONTARIO  |
|                    | CANADA            |
| YOUR CONNECTION TO | QUALITY & SERVICE |