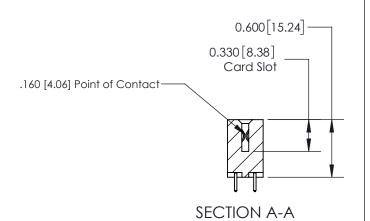

## **Contact Detail**

521-P.C. Tail .025 Sq.(0.64 Sq.) - Tail LG=.150(3.81) .156 [3.96] Contact Spacing x .200 [5.08] Row Spacing

-3.246 [82.45] -2.936 74.57 2.650 [67.31] 2.504 [63.60] Card Slot Accepts .054 [1.37] to .070 [1.78] Thick P.C. Board 0.370 [9.40]