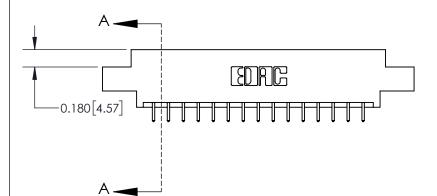

**Mounting Option** 

08-#4-40 Unified Threaded Inserts

## **Contact Detail**

521-P.C. Tail .025 Sq.(0.64 Sq.) - Tail LG=.150(3.81) .156 [3.96] Contact Spacing x .200 [5.08] Row Spacing

-3.246 [82.45] -2.936 74.57 2.650 [67.31] 2.504 [63.60] Card Slot Accepts .054 [1.37] to .070 [1.78] Thick P.C. Board 0.370 [9.40]