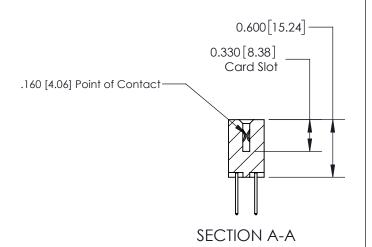

**See Accompanying Page for: Contact Bend Details** 

ISSUE NUMBER

ORIGINAL

1

| 837/887 Series High Temp Card Edge Connector<br>Contact Bend Detail |                                                                                                                                    | ACAD REFERENCE NO. | 837 ENG MASTER   |               |
|---------------------------------------------------------------------|------------------------------------------------------------------------------------------------------------------------------------|--------------------|------------------|---------------|
|                                                                     |                                                                                                                                    | DRAWN: J.LEE       | DATE: OCT. 06/09 |               |
|                                                                     |                                                                                                                                    | CHECKED:           | DATE:            |               |
| EDAC INC                                                            | THESE DRAWINGS AND SPECIFICATIONS ARE THE PROPERTY OF EDAC INC.,AND SHALL NOT BE REPRODUCED,OR COPIED OR USED AS THE BASIS FOR THE | SCALE: NTS         | SHEET            | 2 <b>OF</b> 2 |
| TORONTO, ONTARIO CANADA                                             |                                                                                                                                    | DRAWING NUMBER     | •                | ISSUE         |
| YOUR CONNECTION TO QUALITY & SERVICE                                | MANUFACTURE OR SALE OF APPARATUS WITHOUT WRITTEN PERMISSION.                                                                       | 837 Assembly       |                  | 1             |