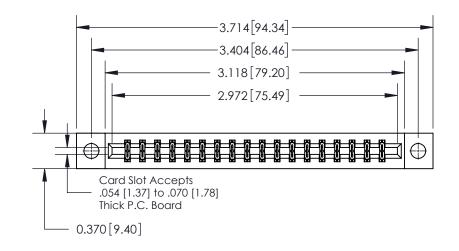

**Mounting Option** 

04-.156 (3.96) Dia. Mounting Holes

## **Contact Detail**

523-P.C. Tail .025 Sq.(0.64 Sq.) - Tail LG=.390(9.91)

.156 [3.96] Contact Spacing x .200 [5.08] Row Spacing

THIS IS A C.A.D. GENERATED DRAWING DO NOT MAKE MANUAL REVISIONS TO MASTER.