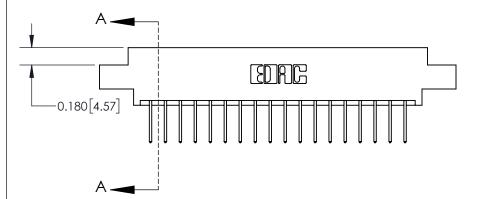

**Mounting Option** 

04-.156 (3.96) Dia. Mounting Holes

## **Contact Detail**

523-P.C. Tail .025 Sq.(0.64 Sq.) - Tail LG=.390(9.91)

.156 [3.96] Contact Spacing x .200 [5.08] Row Spacing

THIS IS A C.A.D. GENERATED DRAWING DO NOT MAKE MANUAL REVISIONS TO MASTER.