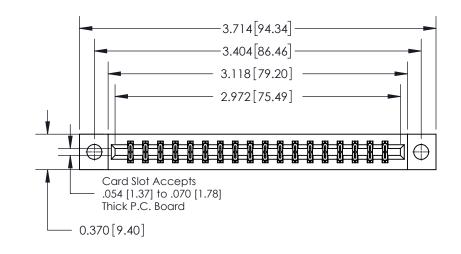

ISSUE NUMBER ORIGINAL

837/887 Series High Temp Card Edge Connector Part Number: 837-036-544-204

YOUR CONNECTION TO QUALITY & SERVICE

**EDAC INC** TORONTO, ONTARIO CANADA

THESE DRAWINGS AND SPECIFICATIONS ARE THE PROPERTY OF EDAC INC.,AND SHALL NOT BE REPRODUCED, OR COPIED OR USED AS THE BASIS FOR THE MANUFACTURE OR SALE OF APPARATUS WITHOUT WRITTEN PERMISSION.

| CHECKED:       | DATE:      |       |
|----------------|------------|-------|
| SCALE: NTS     | SHEET      | OF 2  |
| DRAWING NUMBER | SHEET 1 OF | ISSUE |
| 837 Assembly   |            | 1     |

837 ENG MASTER