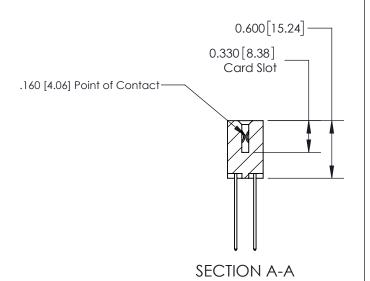

DATE: OCT. 06/09

ACAD REFERENCE NO.

J.LEE

DRAWN:

**See Accompanying Page for:** 

**Contact Bend Details** 

ISSUE NUMBER

ORIGINAL

1

| 837/887 Series High Temp Card Edge Connector<br>Contact Bend Detail                      |                                                                                                                                                                 | ACAD REFERENCE NO. | 837 ENG MASTER   |               |
|------------------------------------------------------------------------------------------|-----------------------------------------------------------------------------------------------------------------------------------------------------------------|--------------------|------------------|---------------|
|                                                                                          |                                                                                                                                                                 | DRAWN: J.LEE       | DATE: OCT. 06/09 |               |
|                                                                                          |                                                                                                                                                                 | CHECKED: DATE:     |                  |               |
| TORONTO, ONTARIO SHALL NOT BE REPRODUCED OR USED AS THE BASIS FOR MANUFACTURE OR SALE OF | THESE DRAWINGS AND SPECIFICATIONS                                                                                                                               | SCALE: NTS         | SHEET            | 2 <b>OF</b> 2 |
|                                                                                          | ARE THE PROPERTY OF EDAC INC., AND SHALL NOT BE REPRODUCED, OR COPIED OR USED AS THE BASIS FOR THE MANUFACTURE OR SALE OF APPARATUS WITHOUT WRITTEN PERMISSION. | DRAWING NUMBER     | •                | ISSUE         |
|                                                                                          |                                                                                                                                                                 | 837 Assembly       |                  | 1             |