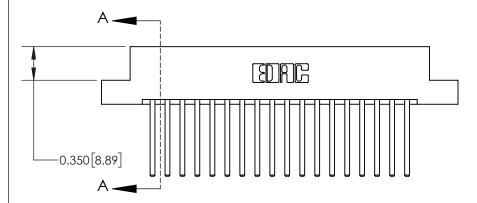

**Mounting Option** 

04-.156 (3.96) Dia. Mounting Holes

## **Contact Detail**

544-Wire Wrap .050x.025(1.27x0.64) - Tail LG=.750(19.05)

.156 [3.96] Contact Spacing x .200 [5.08] Row Spacing

THIS IS A C.A.D. GENERATED DRAWING DO NOT MAKE MANUAL REVISIONS TO MASTER.