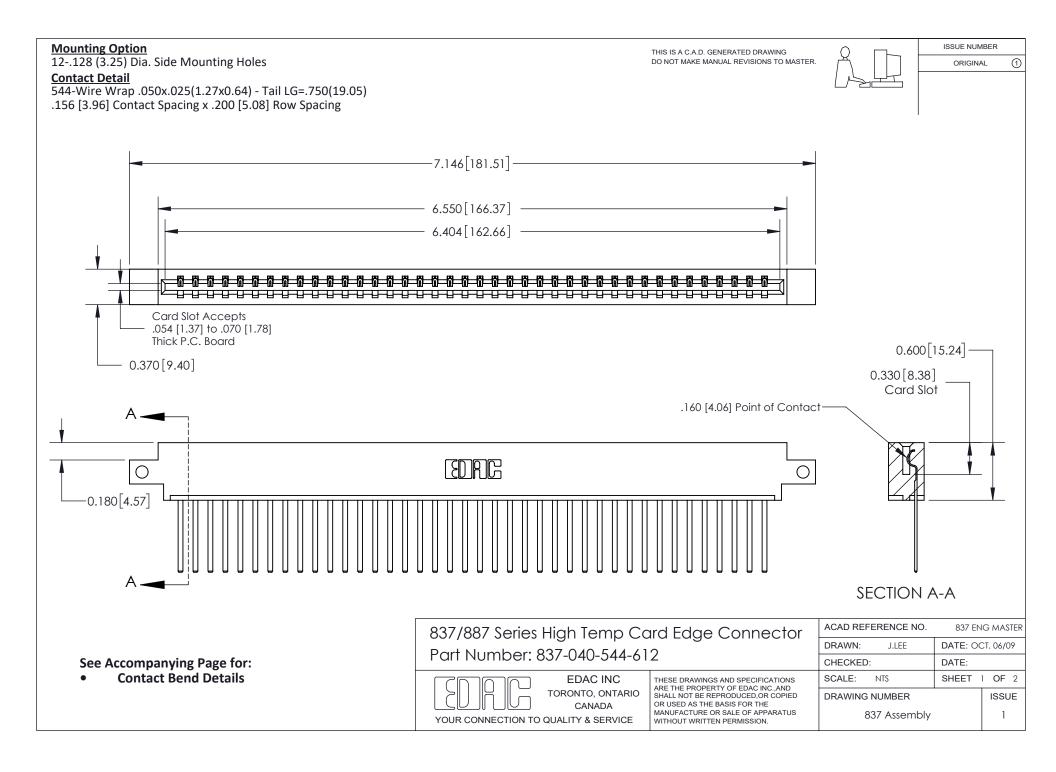

ISSUE NUMBER

ORIGINAL

1

| 837/887 Series High Temp Card Edge Connector<br>Contact Bend Detail |                                                                                                                                                                                                   | ACAD REFERENCE NO. 837 EN |                  | 3 MASTER      |
|---------------------------------------------------------------------|---------------------------------------------------------------------------------------------------------------------------------------------------------------------------------------------------|---------------------------|------------------|---------------|
|                                                                     |                                                                                                                                                                                                   | DRAWN: J.LEE              | DATE: OCT. 06/09 |               |
|                                                                     |                                                                                                                                                                                                   | CHECKED:                  | DATE:            |               |
| TORONTO, ONTARIO                                                    | THESE DRAWINGS AND SPECIFICATIONS ARE THE PROPERTY OF EDAC INC., AND SHALL NOT BE REPRODUCED, OR COPIED OR USED AS THE BASIS FOR THE MANUFACTURE OR SALE OF APPARATUS WITHOUT WRITTEN PERMISSION. | SCALE: NTS                | SHEET            | 2 <b>OF</b> 2 |
|                                                                     |                                                                                                                                                                                                   | DRAWING NUMBER            | •                | ISSUE         |
| YOUR CONNECTION TO QUALITY & SERVICE                                |                                                                                                                                                                                                   | 837 Assembly              |                  | 1             |