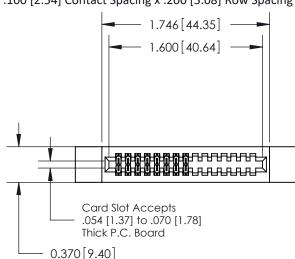

.240 [6.10] Point of Contact-

842/892 Series High Temp Card Edge Connector Part Number: 842-016-542-212

YOUR CONNECTION TO QUALITY & SERVICE

| ACAD REFERENCE NO | 842 ENG MASTER   |  |  |  |
|-------------------|------------------|--|--|--|
| DRAWN: J.LEE      | DATE: OCT. 06/09 |  |  |  |
| CHECKED:          | DATE:            |  |  |  |
| SCALE: NTS        | SHEET 1 OF 3     |  |  |  |
| DRAWING NUMBER    | ISSUE            |  |  |  |

**SECTION A-A** 

842 Assembly

THIS IS A C.A.D. GENERATED DRAWING DO NOT MAKE MANUAL REVISIONS TO MASTER.

ISSUE NUMBER

ORIGINAL

1

| 842/892 Series High Temp Card Edge Connector<br>Contact Bend Detail |                                                                                                        | ACAD REFERENCE NO. 842 ENG MASTER |          |                         |  |
|---------------------------------------------------------------------|--------------------------------------------------------------------------------------------------------|-----------------------------------|----------|-------------------------|--|
|                                                                     |                                                                                                        | DRAWN: J.LEE                      | DATE: OC | DATE: <b>OCT. 06/09</b> |  |
|                                                                     |                                                                                                        | CHECKED:                          | DATE:    | DATE:                   |  |
| EDAC INC                                                            | THESE DRAWINGS AND SPECIFICATIONS                                                                      | SCALE: NTS                        | SHEET    | 2 OF 3                  |  |
| TORONTO, ONTARIO                                                    | ARE THE PROPERTY OF EDAC INC.,AND<br>SHALL NOT BE REPRODUCED,OR COPIED<br>OR USED AS THE BASIS FOR THE | DRAWING NUMBER                    | •        | ISSUE                   |  |
| YOUR CONNECTION TO QUALITY & SERVICE                                | MANUFACTURE OR SALE OF APPARATUS                                                                       | 842 Assemb                        | ly       | 1                       |  |