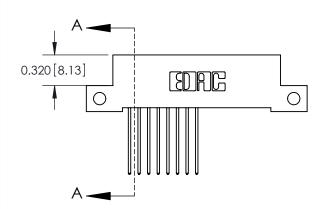

**Mounting Option** 

12-.128 (3.25) Dia. Side Mounting Holes

**SECTION A-A** 

842 Assembly

THIS IS A C.A.D. GENERATED DRAWING DO NOT MAKE MANUAL REVISIONS TO MASTER.

ISSUE NUMBER

ORIGINAL

1

| 842/892 Series High Temp Card Edge Connector<br>Contact Bend Detail |                                                                                                        | ACAD REFERENCE NO. 842 ENG MASTER |          |                         |  |
|---------------------------------------------------------------------|--------------------------------------------------------------------------------------------------------|-----------------------------------|----------|-------------------------|--|
|                                                                     |                                                                                                        | DRAWN: J.LEE                      | DATE: OC | DATE: <b>OCT. 06/09</b> |  |
|                                                                     |                                                                                                        | CHECKED:                          | DATE:    | DATE:                   |  |
| EDAC INC                                                            | THESE DRAWINGS AND SPECIFICATIONS                                                                      | SCALE: NTS                        | SHEET    | 2 OF 3                  |  |
| TORONTO, ONTARIO                                                    | ARE THE PROPERTY OF EDAC INC.,AND<br>SHALL NOT BE REPRODUCED,OR COPIED<br>OR USED AS THE BASIS FOR THE | DRAWING NUMBER                    | •        | ISSUE                   |  |
| YOUR CONNECTION TO QUALITY & SERVICE                                | MANUFACTURE OR SALE OF APPARATUS                                                                       | 842 Assemb                        | ly       | 1                       |  |