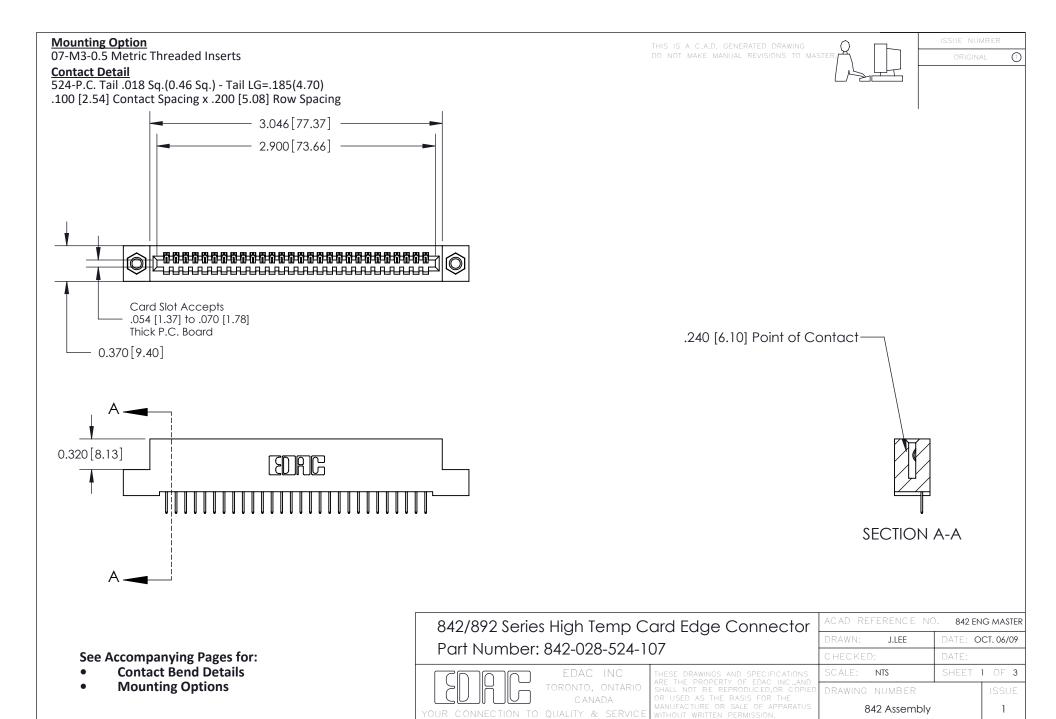

THIS IS A C.A.D. GENERATED DRAWING DO NOT MAKE MANUAL REVISIONS TO MASTER

ORIGINAL (1)



| 842/892 Series High Temp Card Edge Connector<br>Contact Bend Detail |                                                                                                 | ACAD REFERENCE NO. 842 ENG MASTER |             |                  |        |
|---------------------------------------------------------------------|-------------------------------------------------------------------------------------------------|-----------------------------------|-------------|------------------|--------|
|                                                                     |                                                                                                 | DRAWN:                            | J.LEE