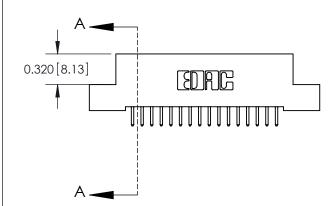

SECTION A-A

842 Assembly

THIS IS A C.A.D. GENERATED DRAWING DO NOT MAKE MANUAL REVISIONS TO MASTER

ORIGINAL (1)

| 842/892 Series High Temp Card Edge Connector |                                                                 |              | ACAD REFERENCE NO. 842 ENG MASTER |          |          |  |
|----------------------------------------------|-----------------------------------------------------------------|--------------|-----------------------------------|----------|----------|--|
| Contact Bend Detail                          |                                                                 | DRAWN:       | J.LEE                             | DATE: OC | T. 06/09 |  |
|                                              |                                                                 | CHECKE       | ):                                | DATE:    |          |  |
| EDAC INC                                     | ABE THE BROBERTY OF FRACTING AND                                |              | NTS                               | SHEET :  | 2 OF 3   |  |
| TORONTO, ONTARIO                             | SHALL NOT BE REPRODUCED, OR COPIED OR USED AS THE BASIS FOR THE | DRAWING      | NUMBER                            |          | ISSUE    |  |
| YOUR CONNECTION TO QUALITY & SERVICE         | MANUFACTURE OR SALE OF APPARATUS WITHOUT WRITTEN PERMISSION.    | 842 Assembly |                                   | 1        |          |  |