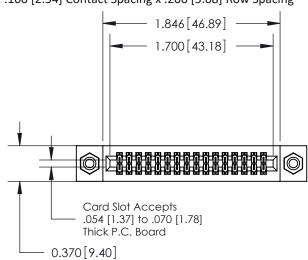

## **Contact Detail**

521-P.C. Tail .025 Sq.(0.64 Sq.) - Tail LG=.160(4.06) .100 [2.54] Contact Spacing x .200 [5.08] Row Spacing

## **See Accompanying Pages for:**

- **Contact Bend Details**
- **Mounting Options**

.240 [6.10] Point of Contact-

842/892 Series High Temp Card Edge Connector Part Number: 842-032-521-208

|   | ACAD REFERENCE NO | . 842 ENG MASTER |
|---|-------------------|------------------|
|   | DRAWN: J.LEE      | DATE: OCT. 06/09 |
|   | CHECKED:          | DATE:            |
|   | SCALE: NTS        | SHEET 1 OF 3     |
| ) | DRAWING NUMBER    | ISSUE            |