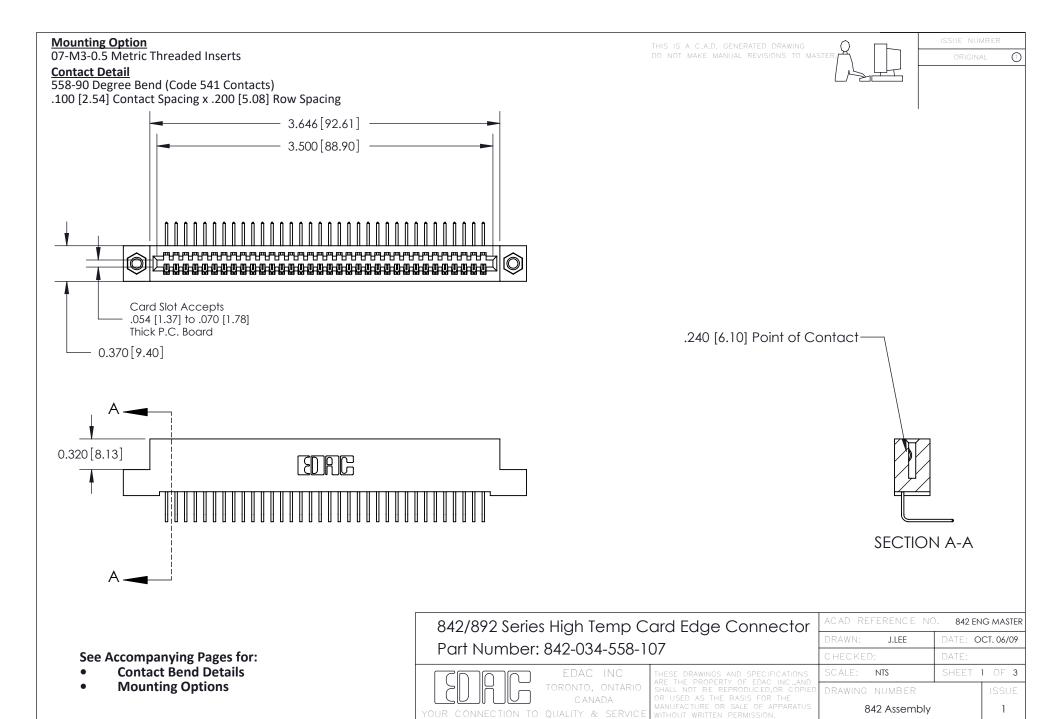

THIS IS A C.A.D. GENERATED DRAWING DO NOT MAKE MANUAL REVISIONS TO MASTER

ORIGINAL (1)



| 842/892 Series High Temp Card Edge Connector<br>Contact Bend Detail |                                                                                                 | ACAD REFERENCE NO. 842 ENG MASTER |             |                  |        |
|---------------------------------------------------------------------|-------------------------------------------------------------------------------------------------|-----------------------------------|-------------|------------------|--------|
|                                                                     |                                                                                                 | DRAWN:                            | J.LEE