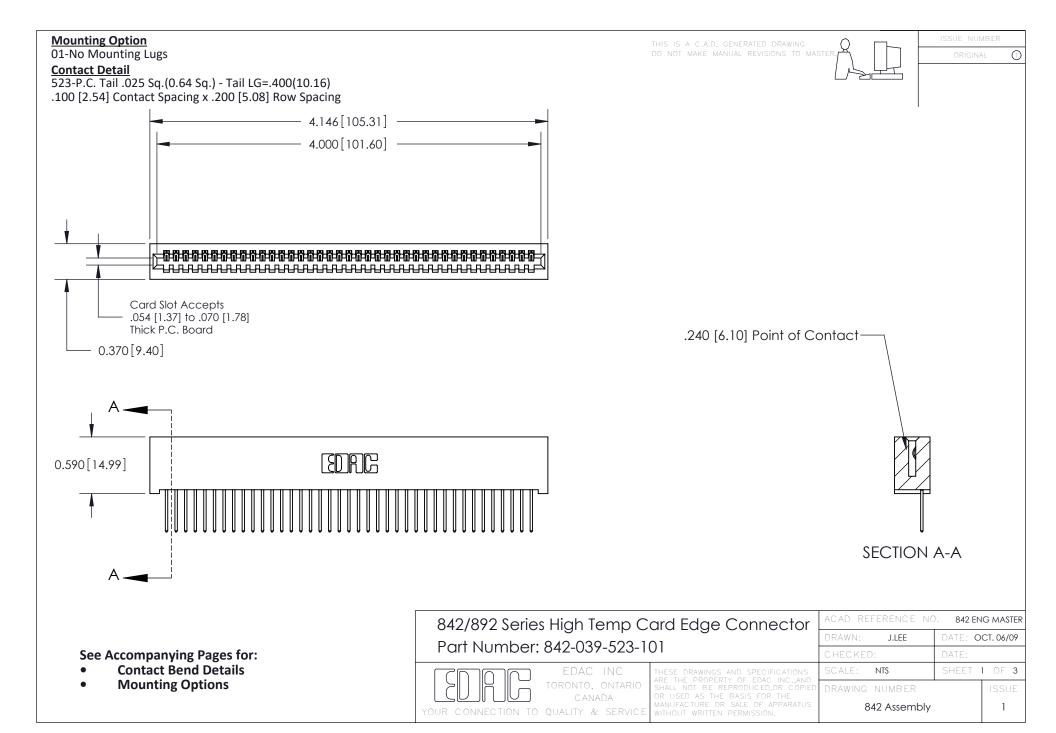

THIS IS A C.A.D. GENERATED DRAWING DO NOT MAKE MANUAL REVISIONS TO MASTER

ORIGINAL (1)



| 842/892 Series High Temp Card Edge Connector<br>Contact Bend Detail |                                                                                                 | ACAD REFERENCE NO. 842 ENG MASTER |             |                  |        |
|---------------------------------------------------------------------|-------------------------------------------------------------------------------------------------|-----------------------------------|-------------|------------------|--------|
|                                                                     |                                                                                                 | DRAWN:                            | J.LEE