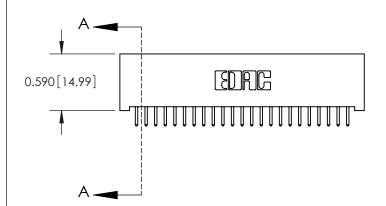

## 842/892 Series High Temp Card Edge Connector Part Number: 842-046-521-201

YOUR CONNECTION TO QUALITY & SERVICE

|   | OTTEORED.      | D/III. |        |  |  |
|---|----------------|--------|--------|--|--|
|   | SCALE: NTS     | SHEET  | 1 OF 3 |  |  |
| D | DRAWING NUMBER |        | ISSUE  |  |  |
|   | 842 Assembly   |        | 1      |  |  |

J.LEE

842 ENG MASTER

DATE: OCT. 06/09

SECTION A-A

**See Accompanying Pages for:** 

- **Contact Bend Details**
- **Mounting Options**

THIS IS A C.A.D. GENERATED DRAWING DO NOT MAKE MANUAL REVISIONS TO MASTER