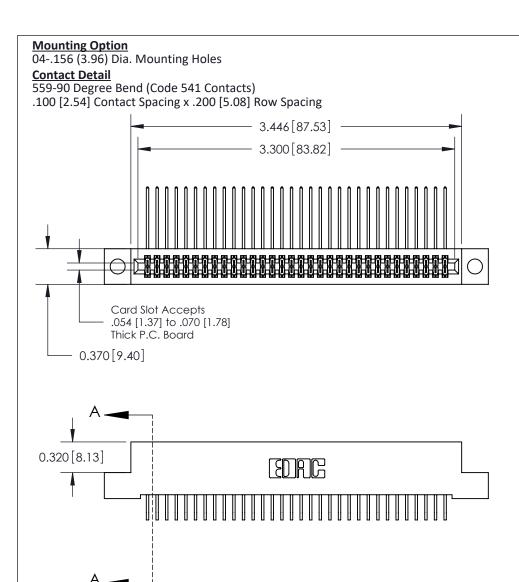

THIS IS A C.A.D. GENERATED DRAWING DO NOT MAKE MANUAL REVISIONS TO MASTER

ISSUE NUMBER

ORIGINAL

1

| 842/892 Series High Temp Card Edge Co<br>Mounting Options  | DRAWN: J.LEE DATE: OCT. 06/09  CHECKED: DATE: |
|------------------------------------------------------------|-----------------------------------------------|
| EDAC INC THESE DRAWINGS AND S ARE THE PROPERTY OF          |                                               |
|                                                            | DUCED,OR COPIED DRAWING NUMBER ISSUE          |
| YOUR CONNECTION TO QUALITY & SERVICE WITHOUT WRITTEN PERMI |                                               |